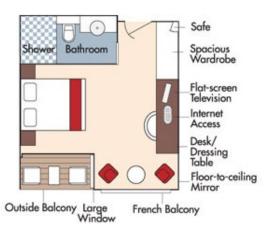

Shower Bathroom

CAT. AA, Violin Deck French Balcony & Outside Balcony, 235 sq. ft.