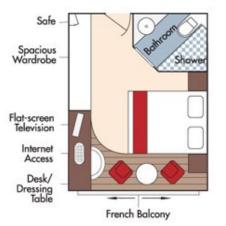

#### Brochure Fare <del>\$6,298</del> pp Your rate \$5,298 pp

CAT. AB, Cello Deck

French Balcony & Outside Balcony, 235 sq. ft.

#### Brochure Fare <del>\$6,098</del> pp Your rate \$5,098 pp

CAT. BA, Violin Deck French Balcony & Outside Balcony, 210 sq. ft.