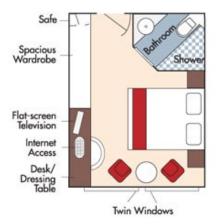

### Aboard AmaSonata • 7 Nights • November 6 to 13, 2024 Vilshofen to Budapest

Note: Stateroom layouts shown below are not to scale.

Suite, Violin Deck French Balcony & Outside Balcony, 350 sq. ft. Brochure Fare <del>\$7,598</del> pp Your rate \$6,598 pp

Shower Bathroom

CAT. AA, Violin Deck French Balcony & Outside Balcony, 235 sq. ft.