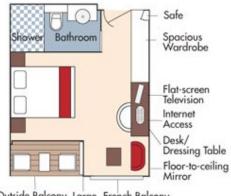

### Aboard AmaSonata • 7 Nights • November 6 to 13, 2024 Vilshofen to Budapest

Note: Stateroom layouts shown below are not to scale.

Suite, Violin Deck French Balcony & Outside Balcony, 350 sq. ft. Brochure Fare <del>\$7,598</del> pp Your rate \$6,598 pp