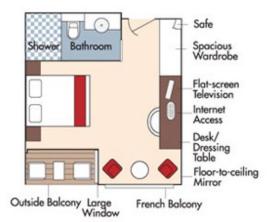

Shower Bathroom

CAT. AA, Violin Deck French Balcony & Outside Balcony, 235 sq. ft.

#### Brochure Fare <del>\$5,698</del> pp Your rate \$4,698 pp

Outside Balcony Large French Balcony Window

CAT. C, Violin & Cello Deck French Balcony, 170 sq. ft.