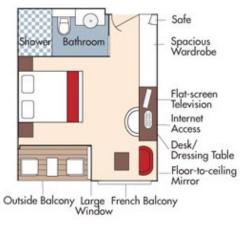

Shower Bathroom

CAT. AA, Violin Deck French Balcony & Outside Balcony, 235 sq. ft.

#### Brochure Fare <del>\$5,698</del> pp Your rate \$4,698 pp

Outside Balcony Large French Balcony Window

CAT. C, Violin & Cello Deck French Balcony, 170 sq. ft.