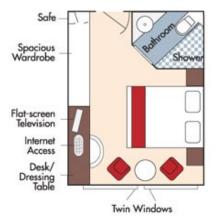

### Category D Piano Deck Fixed Windows, 160 sq. ft.

Category E Piano Deck Fixed Windows, 160 sq. ft.

### Brochure Fare <del>\$4,898</del> pp Wine cruise rate \$4,148 pp

Brochure Fare <del>\$4,599</del> pp Wine cruise rate \$3,849 pp