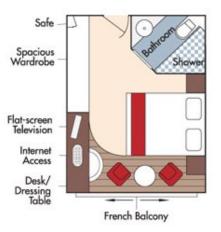

# Category AB Cello DeckBrochure Fare \$6,998French Balcony & Outside Balcony, 235 sq. ft.Wine cruise rate \$6,248 pp

### Category BA Violin Deck French Balcony & Outside Balcony, 210 sq. ft.

### Brochure Fare \$6,798 pp Wine cruise rate \$6,048 pp

# CAT. BB, Cello Deck

French Balcony & Outside Balcony, 210 sq. ft.

### Brochure Fare <del>\$6,598</del> pp Wine cruise rate \$5,848 pp

Ca Fren

Category CA Violin & Cello Deck French Balcony, 170 sq. ft.

Category CA Brochure Fare <del>\$5,998</del> pp Wine cruise rate \$5,248 pp