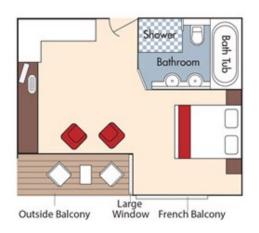

Category AA Violin Deck French Balcony & Outside Balcony, 235 sq. ft. Wine cruise rate \$6,448 pp

## Brochure Fare \$7,198 pp