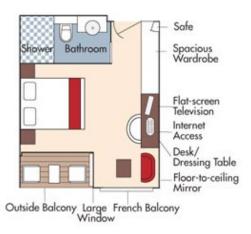

### **RIVER CRUISE FOR WINE LOVERS** Mill Creek Vineyards & Winery

Aboard AmaKristina • 7 Nights • July 31 to August 7, 2025 Lyon to Arles

Note: Stateroom layouts shown below are not to scale.

Suite Violin Deck Brochure Fare \$8,498 pp French Balcony & Outside Balcony, 350 sq. ft. Wine cruise rate \$7,748 pp

Category AA Violin Deck French Balcony & Outside Balcony, 235 sq. ft. Wine cruise rate \$6,448 pp

# Category AB Cello DeckBrochure Fare \$6,998French Balcony & Outside Balcony, 235 sq. ft.Wine cruise rate \$6,248 pp

### Category BA Violin Deck French Balcony & Outside Balcony, 210 sq. ft.

# CAT. BB, Cello Deck

French Balcony & Outside Balcony, 210 sq. ft.