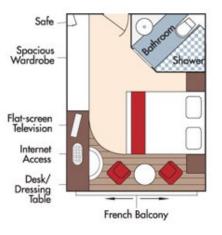

### **RIVER CRUISE FOR WINE LOVERS** Mill Creek Vineyards & Winery

Aboard AmaKristina • 7 Nights • July 31 to August 7, 2025 Lyon to Arles

Note: Stateroom layouts shown below are not to scale.

Suite Violin Deck Brochure Fare \$8,498 pp French Balcony & Outside Balcony, 350 sq. ft. Wine cruise rate \$7,748 pp

Category AA Violin Deck French Balcony & Outside Balcony, 235 sq. ft. Wine cruise rate \$6,448 pp