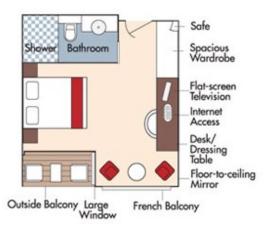

### **RIVER CRUISE FOR WINE LOVERS** Mill Creek Vineyards & Winery

Aboard AmaKristina • 7 Nights • July 31 to August 7, 2025 Lyon to Arles

Note: Stateroom layouts shown below are not to scale.

Suite Violin Deck Brochure Fare \$8,498 pp French Balcony & Outside Balcony, 350 sq. ft. Wine cruise rate \$7,748 pp

Category AA Violin Deck French Balcony & Outside Balcony, 235 sq. ft. Wine cruise rate \$6,448 pp

# Category AB Cello DeckBrochure Fare \$6,998French Balcony & Outside Balcony, 235 sq. ft.Wine cruise rate \$6,248 pp

### Category BA Violin Deck French Balcony & Outside Balcony, 210 sq. ft.

# CAT. BB, Cello Deck

French Balcony & Outside Balcony, 210 sq. ft.