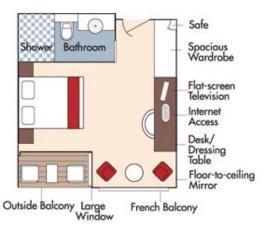

### Category BA Violin Deck French Balcony & Outside Balcony, 210 sq. ft.

### Brochure Fare \$6,798 pp Wine cruise rate \$6,048 pp