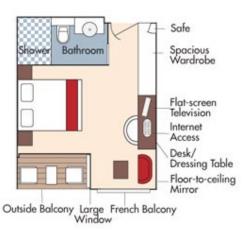

### **RIVER CRUISE FOR WINE LOVERS** Mill Creek Vineyards & Winery

Aboard AmaKristina • 7 Nights • July 31 to August 7, 2025 Lyon to Arles

Note: Stateroom layouts shown below are not to scale.

Suite Violin Deck Brochure Fare \$8,498 pp French Balcony & Outside Balcony, 350 sq. ft. Wine cruise rate \$7,748 pp

### AmaKristina DECK PLAN

Note: Elevator reaches the Violin, Cello and Piano Deck (does not reach the Sun Deck).
Staterooms can become adjoining by request.
Up to triple occupancy
Stateroom Categories

| SUITE | 0.0 | AB | BA | BB | CA | CB | D | - |
|-------|-----|----|----|----|----|----|---|---|
| SUILE | AA  | AD | BA | DD | CA | CD | D | E |