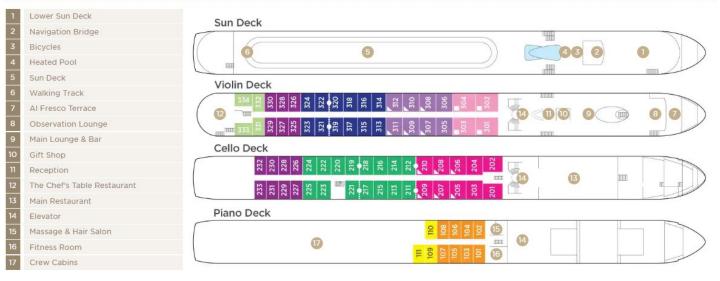

### AmaKristina DECK PLAN

Note: Elevator reaches the Violin, Cello and Piano Deck (does not reach the Sun Deck).
Staterooms can become adjoining by request.
Up to triple occupancy
Stateroom Categories

| SUITE | 0.0 | AB | BA | BB | CA | CB | D | - |
|-------|-----|----|----|----|----|----|---|---|
| SUILE | AA  | AD | BA | DD | CA | CD | D | E |