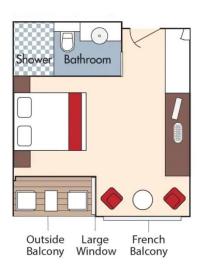

### **Matthiasson Winery**

Aboard AmaBella • 7 Nights • June 9 to 16, 2025

Budapest • Vienna • Weissenkirchen • Dürnstein • Melk • Grein • Linz • Passau • Vilshofen

Note: Stateroom layouts shown below are not to scale.

Suite, Violin Deck French Balcony & Outside Balcony, 350 sq. ft. Brochure Fare \$7,898 pp Your rate \$7,398 pp

CAT. AA, Violin Deck French Balcony & Outside Balcony, 235 sq. ft. Brochure Fare \$6,598 pp Your rate \$6,098 pp

CAT. AB, Cello Deck French Balcony & Outside Balcony, 235 sq. ft. Brochure Fare \$6,398 pp Your rate \$5,898 pp

CAT. BA, Violin Deck French Balcony & Outside Balcony, 210 sq. ft. Brochure Fare \$6,198 pp Your rate \$5,698 pp

#### Brochure Fare \$5,998 pp Your rate \$5,498 pp

CAT. C, Violin & Cello Deck French Balcony, 170 sq. ft.

Brochure Fare \$5,398 pp Your rate \$4,898 pp

CAT. E, Piano Deck Fixed Windows, 170 sq. ft.