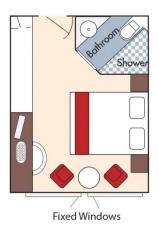

#### Brochure Fare \$5,998 pp Your rate \$5,498 pp

CAT. C, Violin & Cello Deck French Balcony, 170 sq. ft.

Brochure Fare \$5,398 pp Your rate \$4,898 pp

CAT. E, Piano Deck Fixed Windows, 170 sq. ft.