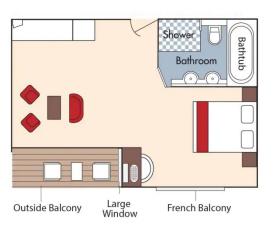

CAT. AB, Cello Deck French Balcony & Outside Balcony, 235 sq. ft. Brochure Fare \$6,398 pp Your rate \$5,898 pp

CAT. BA, Violin Deck French Balcony & Outside Balcony, 210 sq. ft. Brochure Fare \$6,198 pp Your rate \$5,698 pp

#### Brochure Fare \$5,998 pp Your rate \$5,498 pp

CAT. C, Violin & Cello Deck French Balcony, 170 sq. ft.

Brochure Fare \$5,398 pp Your rate \$4,898 pp

CAT. E, Piano Deck Fixed Windows, 170 sq. ft.