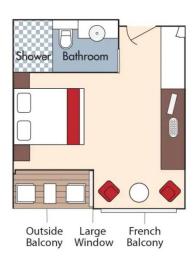

#### Brochure Fare \$5,998 pp Your rate \$5,498 pp

CAT. C, Violin & Cello Deck French Balcony, 170 sq. ft.

Brochure Fare \$5,398 pp Your rate \$4,898 pp

CAT. E, Piano Deck Fixed Windows, 170 sq. ft.

#### Brochure Fare \$4,298 pp Your rate \$3,798 pp

Brochure Fare \$3,999 pp Your rate \$3,499 pp