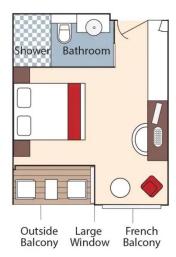

Suite, Violin Deck French Balcony & Outside Balcony, 350 sq. ft. Brochure Fare \$7,898 pp Your rate \$7,398 pp

CAT. AA, Violin Deck French Balcony & Outside Balcony, 235 sq. ft. Brochure Fare \$6,598 pp Your rate \$6,098 pp

CAT. AB, Cello Deck French Balcony & Outside Balcony, 235 sq. ft. Brochure Fare \$6,398 pp Your rate \$5,898 pp

CAT. BA, Violin Deck French Balcony & Outside Balcony, 210 sq. ft. Brochure Fare \$6,198 pp Your rate \$5,698 pp

#### Brochure Fare \$5,998 pp Your rate \$5,498 pp

CAT. C, Violin & Cello Deck French Balcony, 170 sq. ft.

Brochure Fare \$5,398 pp Your rate \$4,898 pp

CAT. E, Piano Deck Fixed Windows, 170 sq. ft.