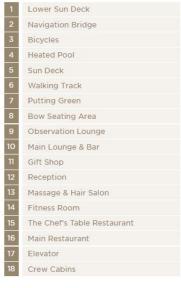

k French Balcony & Outside Balcony, 350 sq. ft. Brochure Fare \$7,898 pp Your rate \$7,398 pp







CAT. AA, Violin Deck French Balcony & Outside Balcony, 235 sq. ft. Brochure Fare \$6,598 pp Your rate \$6,098 pp







CAT. AB, Cello Deck French Balcony & Outside Balcony, 235 sq. ft. Brochure Fare \$6,398 pp Your rate \$5,898 pp







CAT. BA, Violin Deck French Balcony & Outside Balcony, 210 sq. ft. Brochure Fare \$6,198 pp Your rate \$5,698 pp









#### Brochure Fare \$5,998 pp Your rate \$5,498 pp





CAT. C, Violin & Cello Deck French Balcony, 170 sq. ft.



Brochure Fare \$5,398 pp Your rate \$4,898 pp







CAT. E, Piano Deck Fixed Windows, 170 sq. ft.

#### Brochure Fare \$4,298 pp Your rate \$3,798 pp



Brochure Fare \$3,999 pp Your rate \$3,499 pp

# AmaBella DECK PLAN