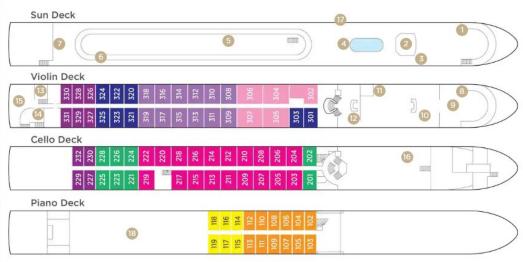

French Balcony & Outside Balcony, 350 sq. ft. Brochure Fare \$7,898 pp Your rate \$7,398 pp







CAT. AA, Violin Deck French Balcony & Outside Balcony, 235 sq. ft. Brochure Fare \$6,598 pp Your rate \$6,098 pp







CAT. AB, Cello Deck French Balcony & Outside Balcony, 235 sq. ft. Brochure Fare \$6,398 pp Your rate \$5,898 pp







CAT. BA, Violin Deck French Balcony & Outside Balcony, 210 sq. ft. Brochure Fare \$6,198 pp Your rate \$5,698 pp









#### Brochure Fare \$5,998 pp Your rate \$5,498 pp





CAT. C, Violin & Cello Deck French Balcony, 170 sq. ft.



Brochure Fare \$5,398 pp Your rate \$4,898 pp







CAT. E, Piano Deck Fixed Windows, 170 sq. ft.

#### Brochure Fare \$4,298 pp Your rate \$3,798 pp



Brochure Fare \$3,999 pp Your rate \$3,499 pp

# AmaBella DECK PLAN