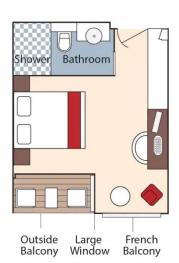

### **Matthiasson Winery**

Aboard AmaBella • 7 Nights • June 9 to 16, 2025

Budapest • Vienna • Weissenkirchen • Dürnstein • Melk • Grein • Linz • Passau • Vilshofen

Note: Stateroom layouts shown below are not to scale.

Suite, Violin Deck French Balcony & Outside Balcony, 350 sq. ft. Brochure Fare \$7,898 pp Your rate \$7,398 pp

CAT. AA, Violin Deck French Balcony & Outside Balcony, 235 sq. ft. Brochure Fare \$6,598 pp Your rate \$6,098 pp

CAT. AB, Cello Deck French Balcony & Outside Balcony, 235 sq. ft. Brochure Fare \$6,398 pp Your rate \$5,898 pp

CAT. BA, Violin Deck French Balcony & Outside Balcony, 210 sq. ft. Brochure Fare \$6,198 pp Your rate \$5,698 pp

#### Brochure Fare \$5,998 pp Your rate \$5,498 pp

CAT. C, Violin & Cello Deck French Balcony, 170 sq. ft.

Brochure Fare \$5,398 pp Your rate \$4,898 pp

CAT. E, Piano Deck Fixed Windows, 170 sq. ft.