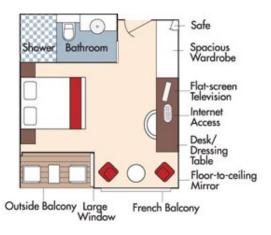

### Aboard AmaMora • 14 Nights • May 17 – 31, 2025

Amsterdam to Budapest

**SAVE 10% OFF BALCONY STATEROOMS WHEN BOOKED** BY MAY 15, 2024!

Note: Stateroom layouts shown below are not to scale.

Suite Violin Deck French Balcony & Outside Balcony, 350 sq. ft. Wine Cruise Rate: \$14,298 pp

# Category AB Cello DeckBrochure Rate: \$12,887 ppFrench Balcony & Outside Balcony, 235 sq. ft.Wine Cruise Rate: \$11,598 pp

Category BA *Violin Deck* French Balcony & Outside Balcony, 210 sq. ft.