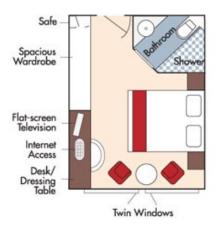

### Wine Cruise Rate: \$7,798 pp

Category E Piano Deck Fixed Windows, 160 sq. ft.

Wine Cruise Rate: \$7,299 pp