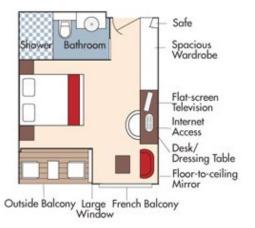

### Aboard AmaMora • 14 Nights • May 17 – 31, 2025

Amsterdam to Budapest

**SAVE 10% OFF BALCONY STATEROOMS WHEN BOOKED** BY MAY 15, 2024!

Note: Stateroom layouts shown below are not to scale.

Suite Violin Deck French Balcony & Outside Balcony, 350 sq. ft. Wine Cruise Rate: \$14,298 pp

#### AmaMora DECK PLAN Lower Sun Deck Navigation Bridge Bicycles 5 4 5 Heated Pool Sun Deck Walking Track st. Al Fresco Terrace 14 8 9 10 11 12 13 **Observation Lounge** Main Lounge & Bar Gift Shop 232 Reception B The Chef's Table Restaurant Main Restaurant 14 108 108 108 102 Elevator 16 14 Massage & Hair Salon 111 Fitness Room Crew Cabins

Note: Elevator reaches the Violin, Cello and Piano Deck (does not reach the Sun Deck).

Staterooms can become adjoining by request.

Up to triple occupancy

|       | Stateroom Categories |    |    |    |    |    |   |   |
|-------|----------------------|----|----|----|----|----|---|---|
|       |                      |    |    |    |    |    |   |   |
| SUITE | AA                   | AB | BA | BB | CA | CB | D | E |