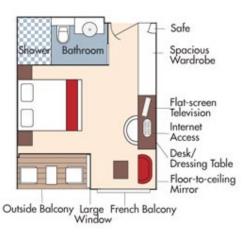

### Aboard AmaMora • 14 Nights • May 17 – 31, 2025

Amsterdam to Budapest

**SAVE 10% OFF BALCONY STATEROOMS WHEN BOOKED** BY MAY 15, 2024!

Note: Stateroom layouts shown below are not to scale.

Suite Violin Deck French Balcony & Outside Balcony, 350 sq. ft. Wine Cruise Rate: \$14,298 pp