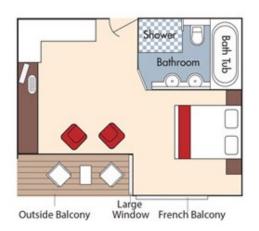

### Aboard AmaMora • 14 Nights • May 17 – 31, 2025

Amsterdam to Budapest

**SAVE 10% OFF BALCONY STATEROOMS WHEN BOOKED** BY MAY 15, 2024!

Note: Stateroom layouts shown below are not to scale.

Suite Violin Deck French Balcony & Outside Balcony, 350 sq. ft. Wine Cruise Rate: \$14,298 pp

## Category BB Cello DeckBrochure Rate: \$12,109 ppFrench Balcony & Outside Balcony, 210 sq. ft.Wine Cruise Rate: \$10,898 pp

Category CA Violin & Cello Deck French Balcony, 170 sq. ft.

Category CB Violin Deck French Balcony, 155 sq. ft.