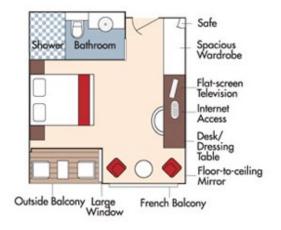

### Aboard AmaMora • 14 Nights • May 17 – 31, 2025

Amsterdam to Budapest

**SAVE 10% OFF BALCONY STATEROOMS WHEN BOOKED** BY MAY 15, 2024!

Note: Stateroom layouts shown below are not to scale.

Suite Violin Deck French Balcony & Outside Balcony, 350 sq. ft. Wine Cruise Rate: \$14,298 pp

#### AmaMora DECK PLAN Lower Sun Deck Navigation Bridge Bicycles 5 4 5 Heated Pool Sun Deck Walking Track st. Al Fresco Terrace 14 8 9 10 11 12 13 **Observation Lounge** Main Lounge & Bar Gift Shop 232 Reception B The Chef's Table Restaurant Main Restaurant 14 108 108 108 102 Elevator 16 14 Massage & Hair Salon 111 Fitness Room Crew Cabins

Note: Elevator reaches the Violin, Cello and Piano Deck (does not reach the Sun Deck).

Staterooms can become adjoining by request.

Up to triple occupancy

|       | Stateroom Categories |    |    |    |    |    |   |   |
|-------|----------------------|----|----|----|----|----|---|---|
|       |                      |    |    |    |    |    |   |   |
| SUITE | AA                   | AB | BA | BB | CA | CB | D | E |