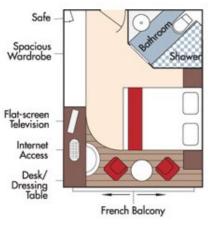

### Aboard AmaMora • 14 Nights • May 17 – 31, 2025

Amsterdam to Budapest

**SAVE 10% OFF BALCONY STATEROOMS WHEN BOOKED** BY MAY 15, 2024!

Note: Stateroom layouts shown below are not to scale.

Suite Violin Deck French Balcony & Outside Balcony, 350 sq. ft. Wine Cruise Rate: \$14,298 pp

Brochure Rate: \$15,887 pp

Category AA Violin Deck French Balcony & Outside Balcony, 235 sq. ft.