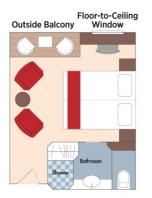

### Category B Lisbon Deck Balcony, 215 sq. ft.

Wine Cruise Fare: \$6,997 pp Your Rate: \$6,797 pp

Category C Porto Deck French Balcony, 161 sq. ft.

Wine Cruise Fare: \$6,388 pp Your Rate: \$6,188 pp