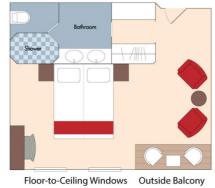

Note: Stateroom layouts shown below are not to scale.

Wine Cruise Fare: \$8,997 pp Your Rate: \$8,797 pp