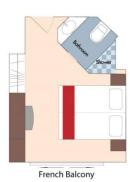

### Category B Lisbon Deck Balcony, 215 sq. ft.

Wine Cruise Fare: \$6,997 pp Your Rate: \$6,797 pp

Category C Porto Deck French Balcony, 161 sq. ft.

Wine Cruise Fare: \$6,388 pp Your Rate: \$6,188 pp