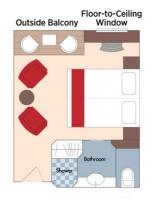

## Category A Porto Deck Balcony, 215 sq. ft.

Wine Cruise Fare: \$7,297 pp Your Rate: \$7,097 pp

### Category B Lisbon Deck Balcony, 215 sq. ft.

Wine Cruise Fare: \$6,997 pp Your Rate: \$6,797 pp

Category C Porto Deck French Balcony, 161 sq. ft.

Wine Cruise Fare: \$6,388 pp Your Rate: \$6,188 pp