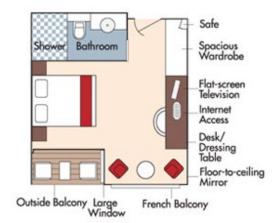

Category AA *Violin Deck* French Balcony & Outside Balcony, 235 sq. ft.

# Brochure Rate <del>\$7,847 pp</del> Wine cruise rate \$7,597 pp

Fares listed are cruise-only, per person based on double occupancy and include the exclusive wine package. Port charges of \$231 per person are additional.