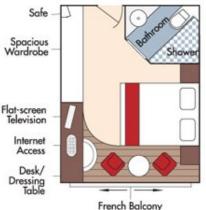

# Book by June 30, 2024 and SAVE 7 Nights • May 15 to 22, 2025 \$250 per person! Arles to Lyon – Aboard AmaKristina

Note: Stateroom layouts shown below are not to scale.

Suite Violin DeckBrochure Rate \$9,147 ppFrench Balcony & Outside Balcony, 350 sq. ft.Wine cruise rate \$8,897 pp

Category AA *Violin Deck* French Balcony & Outside Balcony, 235 sq. ft.