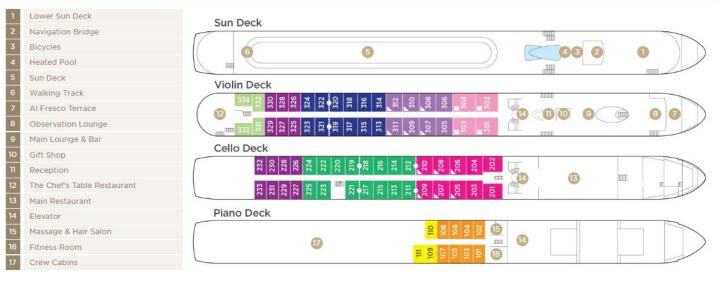

# AmaKristina DECK PLAN

Note: Elevator reaches the Violin, Cello and Piano Deck (does not reach the Sun Deck). Staterooms can become adjoining by request. Stateroom Categories

| SUITE | 00 | AB | BA | BB | CA | CB | D | F |
|-------|----|----|----|----|----|----|---|---|
| JOIL  | 66 | AU | PA | 00 | 90 | 00 | 0 | - |