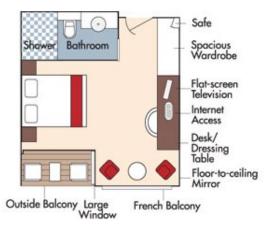

#### Category BA Violin Deck French Balcony & Outside Balcony, 210 sq. ft.

### Brochure Rate <del>\$7,447 pp</del> Wine cruise rate \$7,197 pp

CAT. BB, Cello Deck