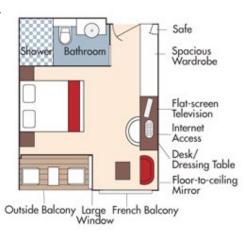

#### Category BA Violin Deck French Balcony & Outside Balcony, 210 sq. ft.

### Brochure Rate <del>\$7,447 pp</del> Wine cruise rate \$7,197 pp

CAT. BB, Cello Deck