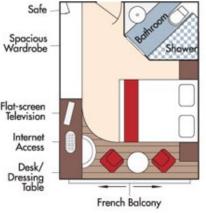

#### Category BA Violin Deck French Balcony & Outside Balcony, 210 sq. ft.

### Brochure Rate <del>\$7,447 pp</del> Wine cruise rate \$7,197 pp

CAT. BB, Cello Deck