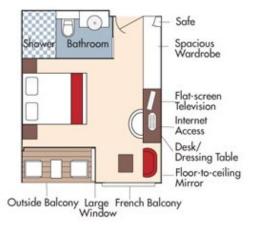

# Category AB Cello DeckBrochure Rate \$7,647 ppFrench Balcony & Outside Balcony, 235 sq. ft.Wine cruise rate \$7,397 pp