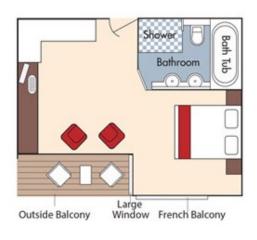

# CRUISE THE VINEYARDS OF SOUTHERN FRANCE WITH ALPHA OMEGA WINERY

# Book by June 30, 2024 and SAVE 7 Nights • May 15 to 22, 2025 \$250 per person! Arles to Lyon – Aboard AmaKristina

Note: Stateroom layouts shown below are not to scale.

Suite Violin DeckBrochure Rate \$9,147 ppFrench Balcony & Outside Balcony, 350 sq. ft.Wine cruise rate \$8,897 pp





Category AA *Violin Deck* French Balcony & Outside Balcony, 235 sq. ft.

# Brochure Rate <del>\$7,847 pp</del> Wine cruise rate \$7,597 pp





Fares listed are cruise-only, per person based on double occupancy and include the exclusive wine package. Port charges of \$231 per person are additional.

# Category AB Cello DeckBrochure Rate \$7,647 ppFrench Balcony & Outside Balcony, 235 sq. ft.Wine cruise rate \$7,397 pp





#### Category BA Violin Deck French Balcony & Outside Balcony, 210 sq. ft.

### Brochure Rate <del>\$7,447 pp</del> Wine cruise rate \$7,197 pp







CAT. BB, Cello Deck

# Brochure Rate <del>\$7,247 pp</del> Wine cruise rate \$6,997 pp





Category CA Violin & Cello Deck French Balcony, 170 sq. ft.



Category CA Brochure Rate <del>\$6,647 pp</del> Wine cruise rate