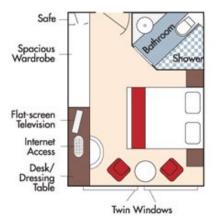

#### Category D Piano Deck Fixed Windows, 160 sq. ft.

Category E Piano Deck Fixed Windows, 160 sq. ft.