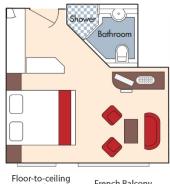

Brochure Rate: \$6,718 pp

Wine Cruise Rate: \$6,398 pp

Brochure Rate: \$6,613 pp

Wine Cruise Rate: \$6,298 pp

CAT. C, Violin & Cello Deck French Balcony, 170 sq. ft.

Brochure Rate: \$6,298 pp

Wine Cruise Rate: \$5,998 pp