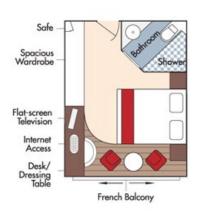

Suite, Violin Deck French Balcony, 255 sq. ft.

Brochure Rate: \$8,083 pp

Wine Cruise Rate: \$7,698 pp

CAT. A+, Violin Deck French Balcony, 225 sq. ft.

French Balcony Window

Brochure Rate: \$7,768 pp

Wine Cruise Rate: \$7,398 pp

Brochure Rate: \$6,718 pp

Wine Cruise Rate: \$6,398 pp

Brochure Rate: \$6,613 pp

Wine Cruise Rate: \$6,298 pp

CAT. C, Violin & Cello Deck French Balcony, 170 sq. ft.

Brochure Rate: \$6,298 pp

Wine Cruise Rate: \$5,998 pp