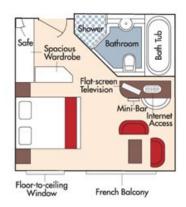

Brochure Rate: \$6,718 pp

Wine Cruise Rate: \$6,398 pp

Brochure Rate: \$6,613 pp

Wine Cruise Rate: \$6,298 pp

CAT. C, Violin & Cello Deck French Balcony, 170 sq. ft.

Brochure Rate: \$6,298 pp

Wine Cruise Rate: \$5,998 pp