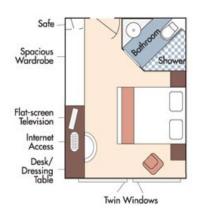

## Aboard AmaLyra • 7 Nights • May 8 to 15, 2025

Paris • Les Andelys • Le Havre • Caudebec-en-Caux • Rouen • Vernon • Paris

**SAVE 5% OFF BALCONY** STATEROOMS WHEN BOOKED BY JUNE 30, 2024!

Note: Stateroom layouts shown below are not to scale.