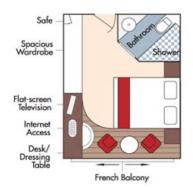

## Aboard AmaLyra • 7 Nights • May 8 to 15, 2025

Paris • Les Andelys • Le Havre • Caudebec-en-Caux • Rouen • Vernon • Paris

**SAVE 5% OFF BALCONY** STATEROOMS WHEN BOOKED BY JUNE 30, 2024!

Note: Stateroom layouts shown below are not to scale.

Brochure Rate: \$6,718 pp

Wine Cruise Rate: \$6,398 pp

Brochure Rate: \$6,613 pp

Wine Cruise Rate: \$6,298 pp

CAT. C, Violin & Cello Deck French Balcony, 170 sq. ft.

Brochure Rate: \$6,298 pp

Wine Cruise Rate: \$5,998 pp