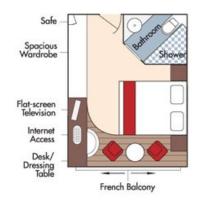

Suite, Violin Deck French Balcony, 255 sq. ft.

Brochure Rate: \$8,083 pp

Wine Cruise Rate: \$7,698 pp

CAT. A+, Violin Deck French Balcony, 225 sq. ft.

French Balcony Window

Brochure Rate: \$7,768 pp

Wine Cruise Rate: \$7,398 pp

Brochure Rate: \$6,718 pp

Wine Cruise Rate: \$6,398 pp

Brochure Rate: \$6,613 pp

Wine Cruise Rate: \$6,298 pp

CAT. C, Violin & Cello Deck French Balcony, 170 sq. ft.

Brochure Rate: \$6,298 pp

Wine Cruise Rate: \$5,998 pp