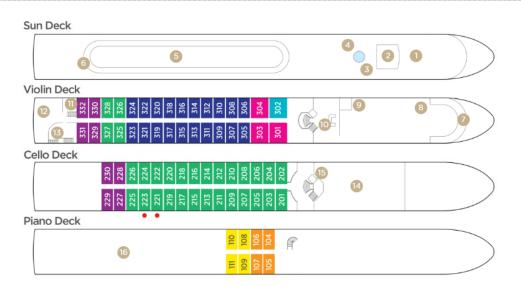

## AmaLyra DECK PLAN

Note: Elevator reaches Main Restaurant, Lobby/Main Lounge and staterooms on Violin and Cello Deck (does not reach Piano Deck or Sun Deck).