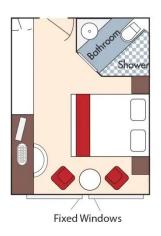

### Brochure Fare \$7,135NZD / \$4,298USD pp Wine Cruise \$5,474NZD / \$3,298USD pp

CAT. E, Piano Deck Fixed Windows, 170 sq. ft. Brochure Fare \$6,638NZD / \$3,999USD pp Wine Cruise \$4,977NZD / \$2,999USD pp