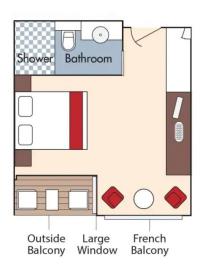

CAT. AB, Cello Deck

Brochure Fare \$10,621NZD / \$6,398USD pp French Balcony & Outside Balcony, 235 sq. ft. Wine Cruise \$8,960NZD / \$5,398USD pp

Brochure Fare \$10,289NZD / \$6,198USD pp CAT. BA, Violin Deck French Balcony & Outside Balcony, 210 sq. ft. Wine Cruise \$8,628NZD / \$5,198USD pp