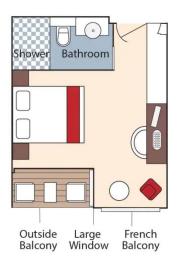

CAT. AB, Cello Deck

Brochure Fare \$10,621NZD / \$6,398USD pp French Balcony & Outside Balcony, 235 sq. ft. Wine Cruise \$8,960NZD / \$5,398USD pp

Brochure Fare \$10,289NZD / \$6,198USD pp CAT. BA, Violin Deck French Balcony & Outside Balcony, 210 sq. ft. Wine Cruise \$8,628NZD / \$5,198USD pp