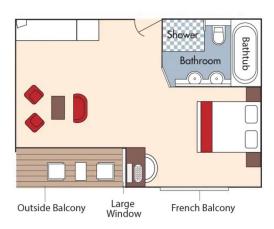

## **Forrest Wines**

Aboard AmaBella • 7 Nights • June 2 to 9, 2025

Giurgiu, Romania to Budapest, Hungary

Note: Stateroom layouts shown below are not to scale.

Suite, Violin Deck French Balcony & Outside Balcony, 350 sq. ft.

## DECK PLAN