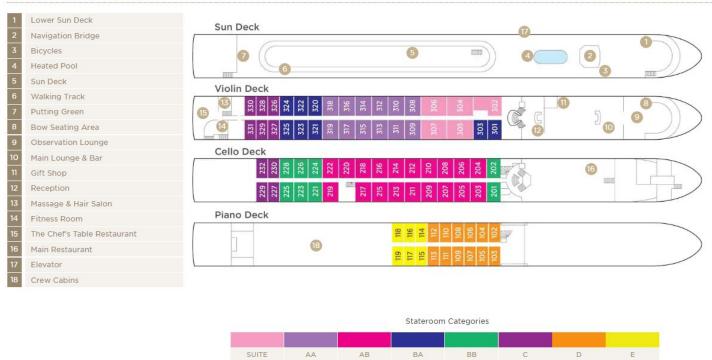

## **Forrest Wines**

Aboard AmaBella • 7 Nights • June 2 to 9, 2025

Giurgiu, Romania to Budapest, Hungary

Note: Stateroom layouts shown below are not to scale.

Suite, Violin Deck French Balcony & Outside Balcony, 350 sq. ft.

Brochure Fare \$13,111 NZD / \$7,898 USD pp Wine Cruise \$11,450NZD / \$6,898USD pp

CAT. AA, Violin Deck

Brochure Fare \$10,953NZD / \$6,598USD pp French Balcony & Outside Balcony, 235 sq. ft. Wine Cruise \$9,292NZD / \$5,598USD pp

CAT. AB, Cello Deck

Brochure Fare \$10,621NZD / \$6,398USD pp French Balcony & Outside Balcony, 235 sq. ft. Wine Cruise \$8,960NZD / \$5,398USD pp

Brochure Fare \$10,289NZD / \$6,198USD pp CAT. BA, Violin Deck French Balcony & Outside Balcony, 210 sq. ft. Wine Cruise \$8,628NZD / \$5,198USD pp

CAT. C, Violin & Cello Deck French Balcony, 170 sq. ft. Brochure Fare \$8,961NZD / \$5,398USD pp Wine Cruise \$7,300NZD / \$4,398USD pp

### Brochure Fare \$7,135NZD / \$4,298USD pp Wine Cruise \$5,474NZD / \$3,298USD pp

CAT. E, Piano Deck Fixed Windows, 170 sq. ft. Brochure Fare \$6,638NZD / \$3,999USD pp Wine Cruise \$4,977NZD / \$2,999USD pp

## DECK PLAN