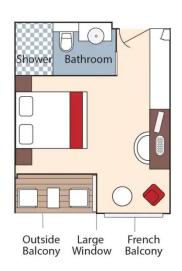

## **Forrest Wines**

Aboard AmaBella • 7 Nights • June 2 to 9, 2025

Giurgiu, Romania to Budapest, Hungary

Note: Stateroom layouts shown below are not to scale.

Suite, Violin Deck French Balcony & Outside Balcony, 350 sq. ft.

Brochure Fare \$13,111 NZD / \$7,898 USD pp Wine Cruise \$11,450NZD / \$6,898USD pp

CAT. AA, Violin Deck

Brochure Fare \$10,953NZD / \$6,598USD pp French Balcony & Outside Balcony, 235 sq. ft. Wine Cruise \$9,292NZD / \$5,598USD pp