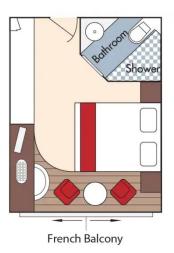

CAT. C, Violin & Cello Deck French Balcony, 170 sq. ft. Brochure Fare \$8,961NZD / \$5,398USD pp Wine Cruise \$7,300NZD / \$4,398USD pp