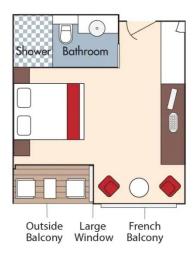

## **Forrest Wines**

Aboard AmaBella • 7 Nights • June 2 to 9, 2025

Giurgiu, Romania to Budapest, Hungary

Note: Stateroom layouts shown below are not to scale.

Suite, Violin Deck French Balcony & Outside Balcony, 350 sq. ft.

Brochure Fare \$13,111 NZD / \$7,898 USD pp Wine Cruise \$11,450NZD / \$6,898USD pp

CAT. AA, Violin Deck

Brochure Fare \$10,953NZD / \$6,598USD pp French Balcony & Outside Balcony, 235 sq. ft. Wine Cruise \$9,292NZD / \$5,598USD pp