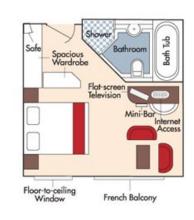

## AmaDolce

Suite, Violin Deck French Balcony, 255 sq. ft.

Note: Stateroom layouts shown below are not to scale.

Brochure Fare: \$6,898 pp YOUR RATE: \$6,648 pp

CAT. A+, Violin Deck French Balcony, 225 sq. ft.