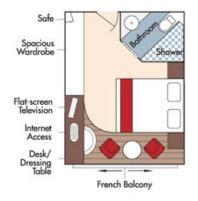

## AmaDolce

Suite, Violin Deck French Balcony, 255 sq. ft.

Note: Stateroom layouts shown below are not to scale.

Brochure Fare: \$6,898 pp YOUR RATE: \$6,648 pp

CAT. A+, Violin Deck French Balcony, 225 sq. ft.