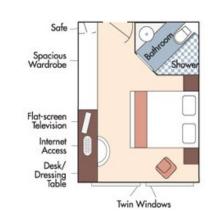

## AmaDolce

Suite, Violin Deck French Balcony, 255 sq. ft.

Note: Stateroom layouts shown below are not to scale.

Brochure Fare: \$6,898 pp YOUR RATE: \$6,648 pp

CAT. A+, Violin Deck French Balcony, 225 sq. ft.