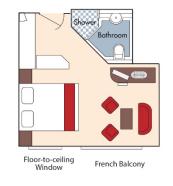

Brochure Fare: <del>\$6,598 pp</del> YOUR RATE: **\$6,348 pp** 

CAT. A, Violin Deck French Balcony, 170 sq. ft.

Brochure Fare: <del>\$5,598 pp</del> YOUR RATE: **\$5,348 pp** 

CAT. B, Violin & Cello Deck French Balcony, 170 sq. ft.