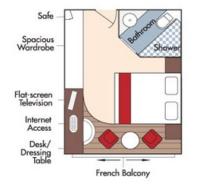

## AmaDolce

Suite, Violin Deck French Balcony, 255 sq. ft.

Note: Stateroom layouts shown below are not to scale.

Brochure Fare: \$6,898 pp YOUR RATE: \$6,648 pp

CAT. A+, Violin Deck French Balcony, 225 sq. ft.