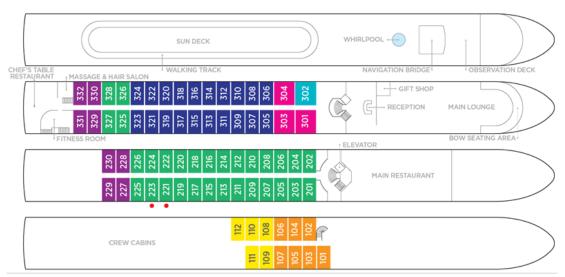

## AmaDolce

Suite, Violin Deck French Balcony, 255 sq. ft.

Note: Stateroom layouts shown below are not to scale.

Brochure Fare: \$6,898 pp YOUR RATE: \$6,648 pp

CAT. A+, Violin Deck French Balcony, 225 sq. ft.

Brochure Fare: <del>\$6,598 pp</del> YOUR RATE: **\$6,348 pp** 

CAT. A, Violin Deck French Balcony, 170 sq. ft.

Brochure Fare: <del>\$5,598 pp</del> YOUR RATE: **\$5,348 pp** 

CAT. B, Violin & Cello Deck French Balcony, 170 sq. ft.

Brochure Fare: \$5,498 pp YOUR RATE: \$5,248 pp

CAT. C, Violin & Cello Deck French Balcony, 170 sq. ft.

Brochure Fare: \$5,198 pp YOUR RATE: \$4,948 pp

CAT. E, Piano Deck

CAT. D, Piano Deck Fixed Windows, 170 sq. ft.

Category E Brochure Fare: \$3,899 pp YOUR RATE: \$3,649 pp

Fares listed are cruise-only, per person based on double occupancy and do not include port charges of \$224 per person.