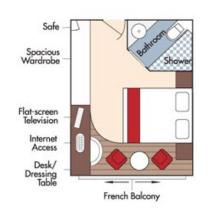

## AmaDolce

Suite, Violin Deck French Balcony, 255 sq. ft.

Note: Stateroom layouts shown below are not to scale.

Brochure Fare: \$6,898 pp YOUR RATE: \$6,648 pp

CAT. A+, Violin Deck French Balcony, 225 sq. ft.