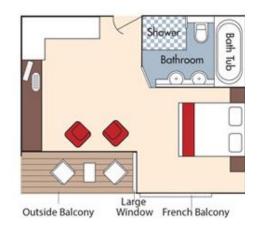

## Aboard AmaPrima • 7 Nights • August 14 - 21, 2024 Amsterdam roundtrip

Note: Stateroom layouts shown below are not to scale.

Suite, Violin Deck French Balcony & Outside Balcony, 300 sq. ft.

C/ Fr

CAT. AA, Violin Deck French Balcony & Outside Balcony, 235 sq. ft.