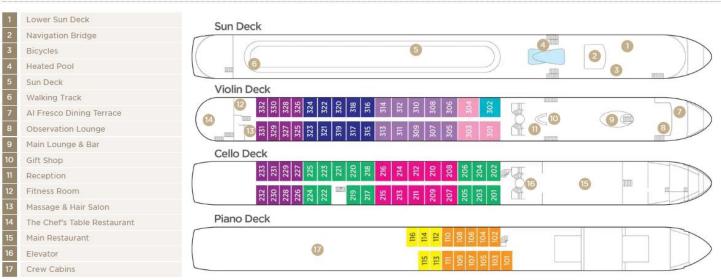

### AmaPrima DECK PLAN

Note: Elevator reaches the Violin and Cello Deck (does not reach Piano Deck or Sun Deck).

| Stateroom Categories |     |    |    |    |    |   |   |   |
|----------------------|-----|----|----|----|----|---|---|---|
|                      |     |    |    |    |    |   |   |   |
| SUITE                | AA+ | AA | AB | BA | BB | С | D | E |