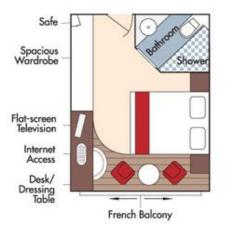

## Aboard AmaPrima • 7 Nights • August 14 - 21, 2024 Amsterdam roundtrip

Note: Stateroom layouts shown below are not to scale.

Suite, Violin Deck French Balcony & Outside Balcony, 300 sq. ft.

C/ Fr

CAT. AA, Violin Deck French Balcony & Outside Balcony, 235 sq. ft.

#### Brochure Fare: <del>\$6,298</del> pp Your rate: \$5,548 pp

CAT. C, Violin & Cello Deck French Balcony, 170 sq. ft.

CAT. E, Piano Deck

Fixed Windows, 160 sq. ft.

Category E Brochure Rate <del>\$3,999 pp</del> Your Rate \$3,248 pp