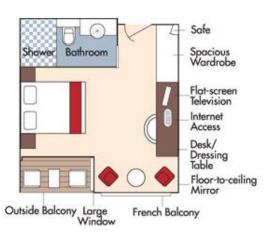

## Aboard AmaPrima • 7 Nights • August 14 - 21, 2024 Amsterdam roundtrip

Note: Stateroom layouts shown below are not to scale.

Suite, Violin Deck French Balcony & Outside Balcony, 300 sq. ft.

C/ Fr

CAT. AA, Violin Deck French Balcony & Outside Balcony, 235 sq. ft.

Brochure Fare: \$7,098 pp

\$6,348 pp

Your rate:

CAT. AB, Cello Deck French Balcony & Outside Balcony, 235 sq. ft.

#### Brochure Fare: \$6,498 pp Your rate: \$5,748 pp

CAT. BA, Violin Deck French Balcony & Outside Balcony, 210 sq. ft.

#### Brochure Fare: <del>\$6,298</del> pp Your rate: \$5,548 pp

CAT. C, Violin & Cello Deck French Balcony, 170 sq. ft.

CAT. E, Piano Deck

Fixed Windows, 160 sq. ft.

Category E Brochure Rate <del>\$3,999 pp</del> Your Rate \$3,248 pp