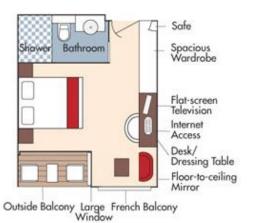

#### Brochure Fare: <del>\$6,298</del> pp Your rate: \$5,548 pp

CAT. C, Violin & Cello Deck French Balcony, 170 sq. ft.

CAT. E, Piano Deck

Fixed Windows, 160 sq. ft.

Category E Brochure Rate <del>\$3,999 pp</del> Your Rate \$3,248 pp