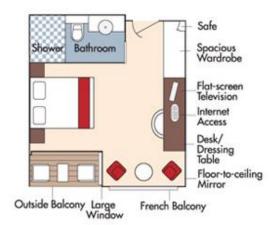

## Aboard AmaPrima • 7 Nights • August 14 - 21, 2024 Amsterdam roundtrip

Note: Stateroom layouts shown below are not to scale.

Suite, Violin Deck French Balcony & Outside Balcony, 300 sq. ft.

C/ Fr

CAT. AA, Violin Deck French Balcony & Outside Balcony, 235 sq. ft.

Brochure Fare: \$7,098 pp

\$6,348 pp

Your rate:

CAT. AB, Cello Deck French Balcony & Outside Balcony, 235 sq. ft.

#### Brochure Fare: \$6,498 pp Your rate: \$5,748 pp

CAT. BA, Violin Deck French Balcony & Outside Balcony, 210 sq. ft.

#### Brochure Fare: <del>\$6,298</del> pp Your rate: \$5,548 pp

CAT. C, Violin & Cello Deck French Balcony, 170 sq. ft.

CAT. E, Piano Deck

Fixed Windows, 160 sq. ft.

Category E Brochure Rate <del>\$3,999 pp</del> Your Rate \$3,248 pp