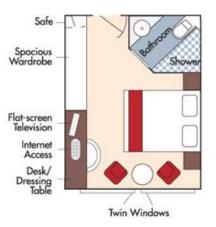

#### Brochure Fare: <del>\$6,298</del> pp Your rate: \$5,548 pp

CAT. C, Violin & Cello Deck French Balcony, 170 sq. ft.

CAT. E, Piano Deck

Fixed Windows, 160 sq. ft.

Category E Brochure Rate <del>\$3,999 pp</del> Your Rate \$3,248 pp