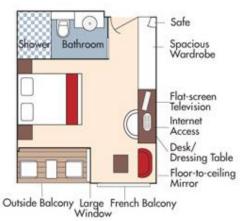

#### Brochure Fare: <del>\$6,298</del> pp Your rate: \$5,548 pp

CAT. C, Violin & Cello Deck French Balcony, 170 sq. ft.

CAT. E, Piano Deck

Fixed Windows, 160 sq. ft.

Category E Brochure Rate <del>\$3,999 pp</del> Your Rate \$3,248 pp