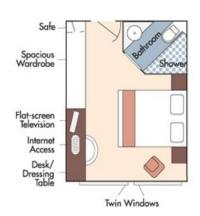

## **AmaDolce**

Note: Stateroom layouts shown below are not to scale.

Brochure Fare: \$7,498 pp YOUR RATE: \$7,248 pp

Brochure Fare: \$7,198 pp YOUR RATE: \$6,948 pp

Brochure Fare: \$6,198 pp YOUR RATE: \$5,948 pp

Brochure Fare: \$6,098 pp YOUR RATE: \$5,848 pp

CAT. C, Violin & Cello Deck French Balcony, 170 sq. ft.

Brochure Fare: \$5,798 pp YOUR RATE: \$5,548 pp

CAT. E, Piano Deck Fixed Windows, 170 sq. ft.

CAT. D, Piano Deck Fixed Windows, 170 sq. ft.