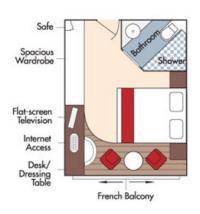

## **AmaDolce**

Note: Stateroom layouts shown below are not to scale.

Brochure Fare: \$7,498 pp YOUR RATE: \$7,248 pp

Brochure Fare: \$7,198 pp YOUR RATE: \$6,948 pp

Brochure Fare: \$6,198 pp YOUR RATE: \$5,948 pp

Brochure Fare: \$6,098 pp YOUR RATE: \$5,848 pp

CAT. C, Violin & Cello Deck French Balcony, 170 sq. ft.

Brochure Fare: \$5,798 pp YOUR RATE: \$5,548 pp

CAT. E, Piano Deck Fixed Windows, 170 sq. ft.

CAT. D, Piano Deck Fixed Windows, 170 sq. ft.