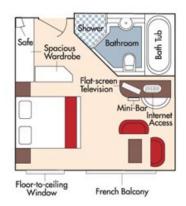

## RIVER CRUISE FOR WINE LOVERS

## Montemar Winery • June 20 – 27, 2024

Bordeaux • Libourne • Saint-Émilion • Blaye • Bourg • Pauillac • Cadillac

## **AmaDolce**



Note: Stateroom layouts shown below are not to scale.





Brochure Fare: \$7,498 pp YOUR RATE: \$7,248 pp







Brochure Fare: \$7,198 pp YOUR RATE: \$6,948 pp







Brochure Fare: \$6,198 pp YOUR RATE: \$5,948 pp





Brochure Fare: \$6,098 pp YOUR RATE: \$5,848 pp



CAT. C, Violin & Cello Deck French Balcony, 170 sq. ft.





Brochure Fare: \$5,798 pp YOUR RATE: \$5,548 pp



CAT. E, Piano Deck Fixed Windows, 170 sq. ft.



CAT. D, Piano Deck Fixed Windows, 170 sq. ft.





Category D

Brochure Fare: \$4,798 pp YOUR RATE: \$4,548 pp

Category E

Brochure Fare: \$4,499 pp YOUR RATE: \$4,249 pp

## **AmaDolce Deck Plan**