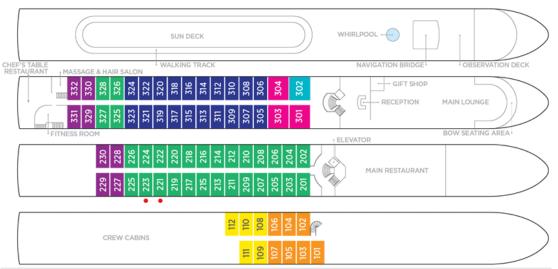

RIVER CRUISE FOR WINE LOVERS

## Montemar Winery • June 20 – 27, 2024

Bordeaux • Libourne • Saint-Émilion • Blaye • Bourg • Pauillac • Cadillac

## **AmaDolce**



Note: Stateroom layouts shown below are not to scale.





Brochure Fare: \$7,498 pp YOUR RATE: \$7,248 pp







Brochure Fare: \$7,198 pp YOUR RATE: \$6,948 pp







Brochure Fare: \$6,198 pp YOUR RATE: \$5,948 pp





Brochure Fare: \$6,098 pp YOUR RATE: \$5,848 pp



CAT. C, Violin & Cello Deck French Balcony, 170 sq. ft.





Brochure Fare: \$5,798 pp YOUR RATE: \$5,548 pp



CAT. E, Piano Deck Fixed Windows, 170 sq. ft.



CAT. D, Piano Deck Fixed Windows, 170 sq. ft.





Category D

Brochure Fare: \$4,798 pp YOUR RATE: \$4,548 pp

Category E

Brochure Fare: \$4,499 pp YOUR RATE: \$4,249 pp

## **AmaDolce Deck Plan**