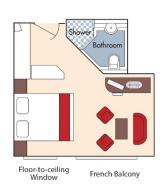

Brochure Fare: \$6,098 pp YOUR RATE: \$5,848 pp

CAT. C, Violin & Cello Deck French Balcony, 170 sq. ft.

Brochure Fare: \$5,798 pp YOUR RATE: \$5,548 pp

CAT. E, Piano Deck Fixed Windows, 170 sq. ft.

CAT. D, Piano Deck Fixed Windows, 170 sq. ft.