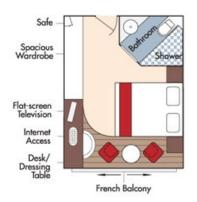

## **AmaDolce**

Note: Stateroom layouts shown below are not to scale.

Brochure Fare: \$7,498 pp YOUR RATE: \$7,248 pp

Brochure Fare: \$7,198 pp YOUR RATE: \$6,948 pp

Brochure Fare: \$6,198 pp YOUR RATE: \$5,948 pp

Brochure Fare: \$6,098 pp YOUR RATE: \$5,848 pp

CAT. C, Violin & Cello Deck French Balcony, 170 sq. ft.

Brochure Fare: \$5,798 pp YOUR RATE: \$5,548 pp

CAT. E, Piano Deck Fixed Windows, 170 sq. ft.

CAT. D, Piano Deck Fixed Windows, 170 sq. ft.