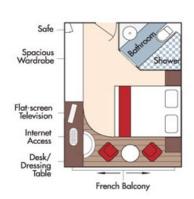

Brochure Fare: \$6,098 pp YOUR RATE: \$5,848 pp

CAT. C, Violin & Cello Deck French Balcony, 170 sq. ft.

Brochure Fare: \$5,798 pp YOUR RATE: \$5,548 pp

CAT. E, Piano Deck Fixed Windows, 170 sq. ft.

CAT. D, Piano Deck Fixed Windows, 170 sq. ft.