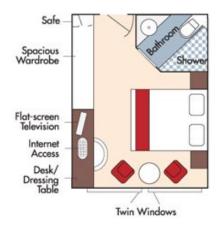

## **Balletto Vineyards**

Aboard AmaPrima • 7 Nights • April 10 to 17, 2024

Basel to Amsterdam

Note: Stateroom layouts shown below are not to scale.

Suite, Violin Deck French Balcony & Outside Balcony, 300 sq. ft. Brochure Fare \$7,198 pp Your rate \$6.948 pp

CAT. AA, Violin Deck French Balcony & Outside Balcony, 235 sq. ft. Brochure Fare \$5,898 pp Your rate \$5,648 pp

### Brochure Fare \$5,698 pp Your rate \$5,448 pp

CAT. BA, Violin Deck
French Balcony & Outside Balcony, 210 sq. ft.

#### Brochure Fare \$5,498 pp Your rate \$5,248 pp

#### Brochure Fare \$5,298 pp Your rate \$5,048 pp

Category C Brochure Fare \$4,698 pp Your rate \$4,448 pp

#### CAT. E, Piano Deck Fixed Windows, 160 sq. ft.

#### Brochure Fare \$3,698 pp Your rate \$3,448 pp

Brochure Fare \$3,399 pp Your rate \$3,149 pp