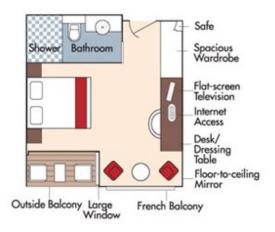

## **Balletto Vineyards**

Aboard AmaPrima • 7 Nights • April 10 to 17, 2024

Basel to Amsterdam

Note: Stateroom layouts shown below are not to scale.

Suite, Violin Deck French Balcony & Outside Balcony, 300 sq. ft. Brochure Fare \$7,198 pp Your rate \$6.948 pp

CAT. AA, Violin Deck French Balcony & Outside Balcony, 235 sq. ft. Brochure Fare \$5,898 pp Your rate \$5,648 pp

### Brochure Fare \$5,698 pp Your rate \$5,448 pp

CAT. BA, Violin Deck
French Balcony & Outside Balcony, 210 sq. ft.