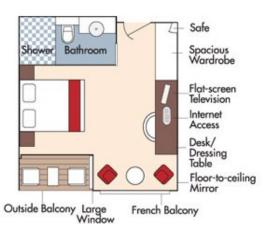

CAT. AA, Violin Deck French Balcony & Outside Balcony, 235 sq. ft. Brochure Fare \$5,898 pp Your rate \$5,648 pp