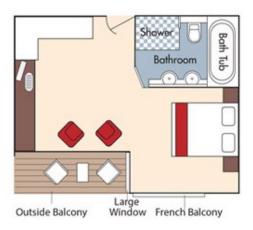

## **Balletto Vineyards**

Aboard AmaPrima • 7 Nights • April 10 to 17, 2024

Basel to Amsterdam

Note: Stateroom layouts shown below are not to scale.

Suite, Violin Deck French Balcony & Outside Balcony, 300 sq. ft. Brochure Fare \$7,198 pp Your rate \$6.948 pp