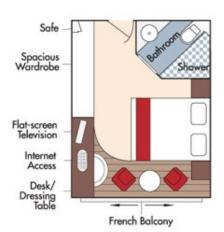

### DECK PLAN

Note: Elevator reaches the Violin and Cello Deck (does not reach Piano Deck or Sun Deck).