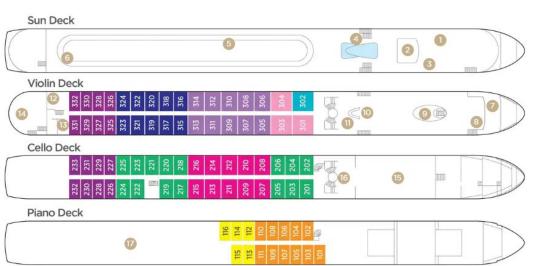

#### AmaPrima

### DECK PLAN

Note: Elevator reaches the Violin and Cello Deck (does not reach Piano Deck or Sun Deck).