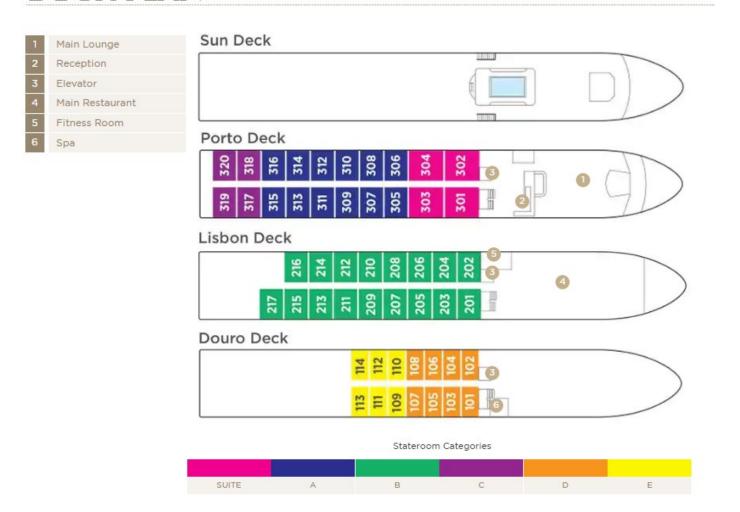

# AmaDouro DECK PLAN

## Suite Porto Deck Balcony, 323 sq. ft.

Floor-to-Ceiling Windows Outside Balcony

Wine Cruise Rate: \$8,198 pp

## Category A Porto Deck Balcony, 215 sq. ft.

Wine Cruise Rate: \$6,498 pp

### Category B Lisbon Deck Balcony, 215 sq. ft.

Wine Cruise Rate: \$6,198 pp

### Category C Porto Deck French Balcony, 161 sq. ft.

Wine Cruise Rate: \$5,598 pp

Category D Douro Deck Panoramic Window, 161 sq. ft.

Category E Douro Deck Panoramic Window, 161 sq. ft.

Category D

Wine Cruise Rate: \$4,598 pp

Category E

Wine Cruise Rate: \$4,299 pp