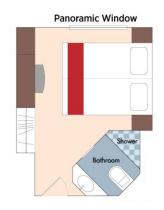

### Category C Porto Deck French Balcony, 161 sq. ft.

Wine Cruise Rate: \$5,598 pp

Category D Douro Deck Panoramic Window, 161 sq. ft.

Category E Douro Deck Panoramic Window, 161 sq. ft.

Category D

Wine Cruise Rate: \$4,598 pp

Category E

Wine Cruise Rate: \$4,299 pp