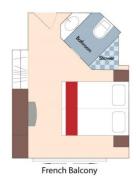

### Category C Porto Deck French Balcony, 161 sq. ft.

Wine Cruise Rate: \$5,598 pp

Category D Douro Deck Panoramic Window, 161 sq. ft.

Category E Douro Deck Panoramic Window, 161 sq. ft.

Category D

Wine Cruise Rate: \$4,598 pp