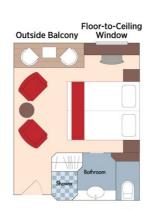

## Suite Porto Deck Balcony, 323 sq. ft.

Floor-to-Ceiling Windows Outside Balcony

Wine Cruise Rate: \$8,198 pp