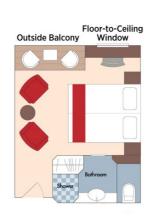

## Suite Porto Deck Balcony, 323 sq. ft.

Floor-to-Ceiling Windows Outside Balcony

Wine Cruise Rate: \$8,198 pp