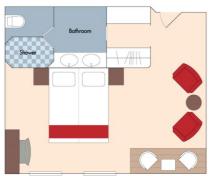

## Category A Porto Deck Balcony, 215 sq. ft.

Wine Cruise Rate: \$6,498 pp

### Category B Lisbon Deck Balcony, 215 sq. ft.

Wine Cruise Rate: \$6,198 pp