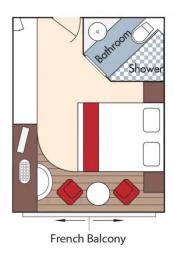

CAT. C, Violin & Cello Deck French Balcony, 170 sq. ft. Brochure Fare \$8,961NZD / \$5,398USD pp Wine Cruise \$8,118NZD / \$4,891USD pp