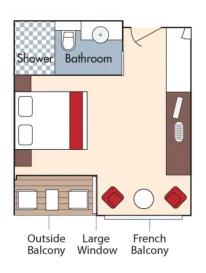

CAT. AB, Cello Deck

Brochure Fare \$10,621NZD / \$6,398USD pp French Balcony & Outside Balcony, 235 sq. ft. Wine Cruise \$9,695NZD / \$5,841USD pp

Brochure Fare \$10,289NZD / \$6,198USD pp CAT. BA, Violin Deck French Balcony & Outside Balcony, 210 sq. ft. Wine Cruise \$9,380NZD / \$5,651USD pp