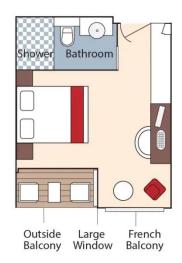

CAT. AB, Cello Deck

Brochure Fare \$10,621NZD / \$6,398USD pp French Balcony & Outside Balcony, 235 sq. ft. Wine Cruise \$9,695NZD / \$5,841USD pp

Brochure Fare \$10,289NZD / \$6,198USD pp CAT. BA, Violin Deck French Balcony & Outside Balcony, 210 sq. ft. Wine Cruise \$9,380NZD / \$5,651USD pp

CAT. C, Violin & Cello Deck French Balcony, 170 sq. ft. Brochure Fare \$8,961NZD / \$5,398USD pp Wine Cruise \$8,118NZD / \$4,891USD pp