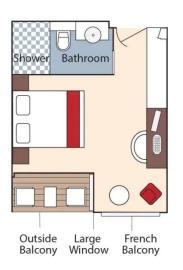

## **Forrest Wines**

Aboard AmaBella • 7 Nights • June 2 to 9, 2025

Giurgiu, Romania to Budapest, Hungary

Note: Stateroom layouts shown below are not to scale.

Suite, Violin Deck French Balcony & Outside Balcony, 350 sq. ft.

Brochure Fare \$13,111 NZD / \$7,898 USD pp Wine Cruise \$12,061NZD / \$7,266USD pp

CAT. AA, Violin Deck

Brochure Fare \$10,953NZD / \$6,598USD pp French Balcony & Outside Balcony, 235 sq. ft. Wine Cruise \$10,011NZD / \$6,031USD pp