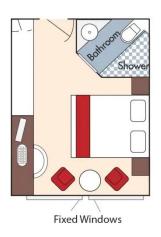

### Brochure Fare \$7,135NZD / \$4,298USD pp Wine Cruise \$6,384NZD / \$3,846USD pp

CAT. E, Piano Deck Fixed Windows, 170 sq. ft. Brochure Fare \$6,638NZD / \$3,999USD pp Wine Cruise \$5,912NZD / \$3,562USD pp