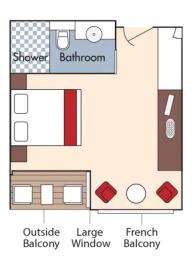

## **Forrest Wines**

Aboard AmaBella • 7 Nights • June 2 to 9, 2025

Giurgiu, Romania to Budapest, Hungary

Note: Stateroom layouts shown below are not to scale.

Suite, Violin Deck French Balcony & Outside Balcony, 350 sq. ft.

Brochure Fare \$13,111 NZD / \$7,898 USD pp Wine Cruise \$12,061NZD / \$7,266USD pp

CAT. AA, Violin Deck

Brochure Fare \$10,953NZD / \$6,598USD pp French Balcony & Outside Balcony, 235 sq. ft. Wine Cruise \$10,011NZD / \$6,031USD pp