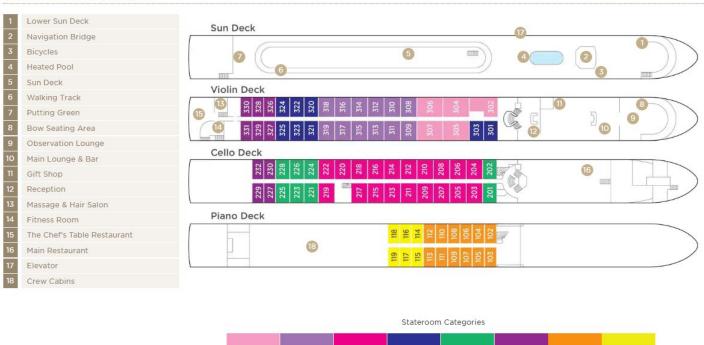

## **Forrest Wines**

Aboard AmaBella • 7 Nights • June 2 to 9, 2025

Giurgiu, Romania to Budapest, Hungary

Note: Stateroom layouts shown below are not to scale.

Suite, Violin Deck French Balcony & Outside Balcony, 350 sq. ft.

Brochure Fare \$13,111 NZD / \$7,898 USD pp Wine Cruise \$12,061NZD / \$7,266USD pp

CAT. AA, Violin Deck

Brochure Fare \$10,953NZD / \$6,598USD pp French Balcony & Outside Balcony, 235 sq. ft. Wine Cruise \$10,011NZD / \$6,031USD pp

CAT. AB, Cello Deck

Brochure Fare \$10,621NZD / \$6,398USD pp French Balcony & Outside Balcony, 235 sq. ft. Wine Cruise \$9,695NZD / \$5,841USD pp

Brochure Fare \$10,289NZD / \$6,198USD pp CAT. BA, Violin Deck French Balcony & Outside Balcony, 210 sq. ft. Wine Cruise \$9,380NZD / \$5,651USD pp

CAT. C, Violin & Cello Deck French Balcony, 170 sq. ft. Brochure Fare \$8,961NZD / \$5,398USD pp Wine Cruise \$8,118NZD / \$4,891USD pp

### Brochure Fare \$7,135NZD / \$4,298USD pp Wine Cruise \$6,384NZD / \$3,846USD pp

CAT. E, Piano Deck Fixed Windows, 170 sq. ft. Brochure Fare \$6,638NZD / \$3,999USD pp Wine Cruise \$5,912NZD / \$3,562USD pp

## DECK PLAN

SUITE AA AB BA BB C D E