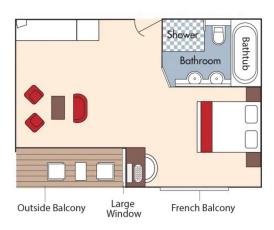

## **Forrest Wines**

Aboard AmaBella • 7 Nights • June 2 to 9, 2025

Giurgiu, Romania to Budapest, Hungary

Note: Stateroom layouts shown below are not to scale.

Suite, Violin Deck French Balcony & Outside Balcony, 350 sq. ft.

## DECK PLAN

SUITE AA AB BA BB C D E