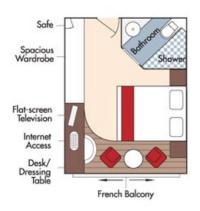

## **AmaDolce**

Note: Stateroom layouts shown below are not to scale.

Brochure Fare: \$6,898 pp YOUR RATE: \$6,648 pp

Brochure Fare: \$6,598 pp YOUR RATE: \$6,348 pp

Brochure Fare: \$5,598 pp YOUR RATE: \$5,348 pp

Brochure Fare: \$5,498 pp YOUR RATE: \$5,248 pp

CAT. C, Violin & Cello Deck French Balcony, 170 sq. ft.

Brochure Fare: \$5,198 pp YOUR RATE: \$4,948 pp

CAT. E, Piano Deck Fixed Windows, 170 sq. ft.

CAT. D, Piano Deck Fixed Windows, 170 sq. ft.