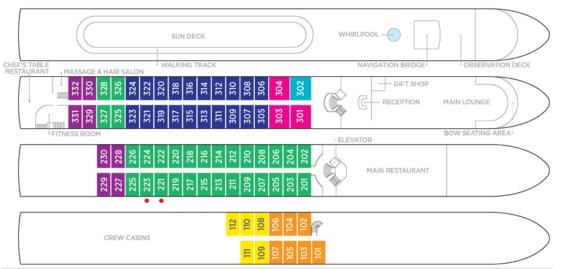

VER CRUISE FOR WINE LOVERS

## Steven Kent Winery • April 4 – 11, 2024

Bordeaux • Libourne • Saint-Émilion • Blaye • Bourg • Pauillac • Cadillac

## **AmaDolce**



Note: Stateroom layouts shown below are not to scale.





Brochure Fare: \$6,898 pp YOUR RATE: \$6,648 pp







Brochure Fare: \$6,598 pp YOUR RATE: \$6,348 pp







Brochure Fare: \$5,598 pp YOUR RATE: \$5,348 pp





Brochure Fare: \$5,498 pp YOUR RATE: \$5,248 pp



CAT. C, Violin & Cello Deck French Balcony, 170 sq. ft.





Brochure Fare: \$5,198 pp YOUR RATE: \$4,948 pp



CAT. E, Piano Deck Fixed Windows, 170 sq. ft.



CAT. D, Piano Deck Fixed Windows, 170 sq. ft.





Category D

Brochure Fare: \$4,198 pp YOUR RATE: \$3,948 pp

Category E

Brochure Fare: \$3,899 pp YOUR RATE: \$3,649 pp

## **AmaDolce Deck Plan**