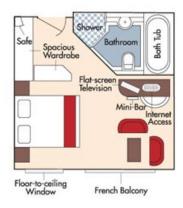

## **AmaDolce**

Note: Stateroom layouts shown below are not to scale.

Brochure Fare: \$6,898 pp YOUR RATE: \$6,648 pp

Brochure Fare: \$6,598 pp YOUR RATE: \$6,348 pp

Brochure Fare: \$5,598 pp YOUR RATE: \$5,348 pp

Brochure Fare: \$5,498 pp YOUR RATE: \$5,248 pp

CAT. C, Violin & Cello Deck French Balcony, 170 sq. ft.

Brochure Fare: \$5,198 pp YOUR RATE: \$4,948 pp

CAT. E, Piano Deck Fixed Windows, 170 sq. ft.

CAT. D, Piano Deck Fixed Windows, 170 sq. ft.