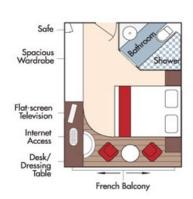

## **AmaDolce**

Note: Stateroom layouts shown below are not to scale.

Brochure Fare: \$6,898 pp YOUR RATE: \$6,648 pp

Brochure Fare: \$6,598 pp YOUR RATE: \$6,348 pp

Brochure Fare: \$5,598 pp YOUR RATE: \$5,348 pp