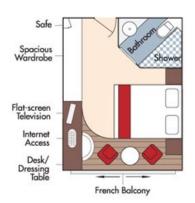

## **AmaDolce**

Note: Stateroom layouts shown below are not to scale.

Brochure Fare: \$6,898 pp YOUR RATE: \$6,648 pp

Brochure Fare: \$6,598 pp YOUR RATE: \$6,348 pp

Brochure Fare: \$5,598 pp YOUR RATE: \$5,348 pp

Brochure Fare: \$5,498 pp YOUR RATE: \$5,248 pp

CAT. C, Violin & Cello Deck French Balcony, 170 sq. ft.

Brochure Fare: \$5,198 pp YOUR RATE: \$4,948 pp

CAT. E, Piano Deck Fixed Windows, 170 sq. ft.

CAT. D, Piano Deck Fixed Windows, 170 sq. ft.