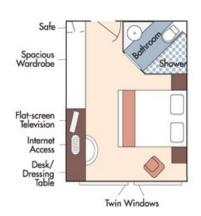

Brochure Fare: \$5,498 pp YOUR RATE: \$5,248 pp

CAT. C, Violin & Cello Deck French Balcony, 170 sq. ft.

Brochure Fare: \$5,198 pp YOUR RATE: \$4,948 pp

CAT. E, Piano Deck Fixed Windows, 170 sq. ft.

CAT. D, Piano Deck Fixed Windows, 170 sq. ft.