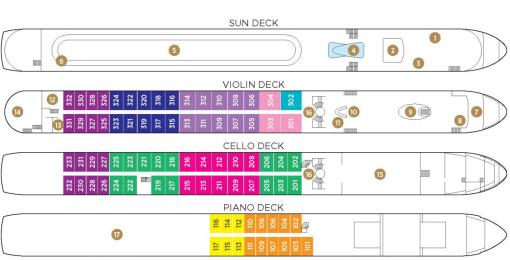

#### **AmaSonata Deck Plan**

Elevator reaches Main Restaurant, Lobby/Main Lounge and staterooms on Violin and Cello Deck.

SuiteViolin Deck / French & Outside Balcony - 300 sq. ft.Cat. AA+Violin Deck / French & Outside Balcony - 290 sq. ft.Cat. AAViolin Deck / French & Outside Balcony - 235 sq. ft.Cat. ABCello Deck / French & Outside Balcony - 235 sq. ft.Cat. BAViolin Deck / French & Outside Balcony - 210 sq. ft.

Cat. BB ( Cat. C ) Cat. D F Cat. E F

Cello Deck / French & Outside Balcony - 210 sq. ft.
Violin & Cello Deck / French Balcony - 170 sq. ft.
Piano Deck / Fixed Windows - 160 sq. ft.
Piano Deck / Fixed Windows - 160 sq. ft.