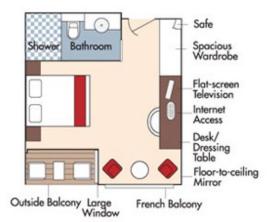

Shower Bathroom By Bathroom By

CAT. AA, Violin Deck French Balcony & Outside Balcony, 235 sq. ft.

#### Brochure Fare <del>\$6,298</del> pp Your rate \$5,298 pp

CAT. AB, Cello Deck

French Balcony & Outside Balcony, 235 sq. ft.

#### Brochure Fare <del>\$6,098</del> pp Your rate \$5,098 pp

CAT. BA, Violin Deck French Balcony & Outside Balcony, 210 sq. ft.

#### Brochure Fare <del>\$5,898</del> pp Your rate \$4,898 pp

CAT. BB, Cello Deck French Balcony & Outside Balcony, 210 sq. ft.

#### Brochure Fare <del>\$5,698</del> pp Your rate \$4,698 pp

Outside Balcony Large French Balcony Window

CAT. C, Violin & Cello Deck French Balcony, 170 sq. ft.