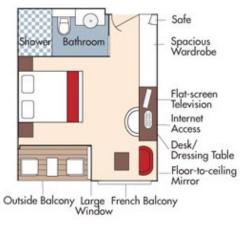

Shower Bathroom By Bathroom By

CAT. AA, Violin Deck French Balcony & Outside Balcony, 235 sq. ft.

#### Brochure Fare <del>\$6,298</del> pp Your rate \$5,298 pp

CAT. AB, Cello Deck

French Balcony & Outside Balcony, 235 sq. ft.

#### Brochure Fare <del>\$6,098</del> pp Your rate \$5,098 pp

CAT. BA, Violin Deck French Balcony & Outside Balcony, 210 sq. ft.

#### Brochure Fare <del>\$5,898</del> pp Your rate \$4,898 pp

CAT. BB, Cello Deck French Balcony & Outside Balcony, 210 sq. ft.

#### Brochure Fare <del>\$5,698</del> pp Your rate \$4,698 pp

Outside Balcony Large French Balcony Window

CAT. C, Violin & Cello Deck French Balcony, 170 sq. ft.