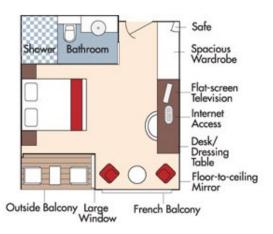

Shower Bathroom By Bathroom By

CAT. AA, Violin Deck French Balcony & Outside Balcony, 235 sq. ft.