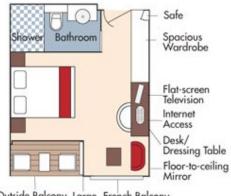

Shower Bathroom By Bathroom By

CAT. AA, Violin Deck French Balcony & Outside Balcony, 235 sq. ft.

#### Brochure Fare <del>\$6,298</del> pp Your rate \$5,298 pp

CAT. AB, Cello Deck

French Balcony & Outside Balcony, 235 sq. ft.