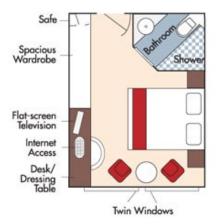

### Aboard AmaSonata • 7 Nights • November 6 to 13, 2024 Vilshofen to Budapest

Note: Stateroom layouts shown below are not to scale.

Suite, Violin Deck French Balcony & Outside Balcony, 350 sq. ft. Brochure Fare <del>\$7,598</del> pp Your rate \$6,598 pp

Shower Bathroom By Bathroom By

CAT. AA, Violin Deck French Balcony & Outside Balcony, 235 sq. ft.