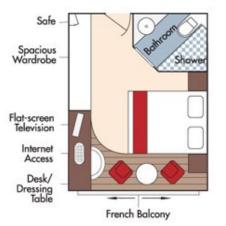

#### Brochure Fare <del>\$5,698</del> pp Your rate \$4,698 pp

Outside Balcony Large French Balcony Window

CAT. C, Violin & Cello Deck French Balcony, 170 sq. ft.

#### Category C Brochure Fare <del>\$5,098</del> pp Your rate \$4,098 pp

CAT. E, Piano Deck Fixed Windows, 160 sq. ft.