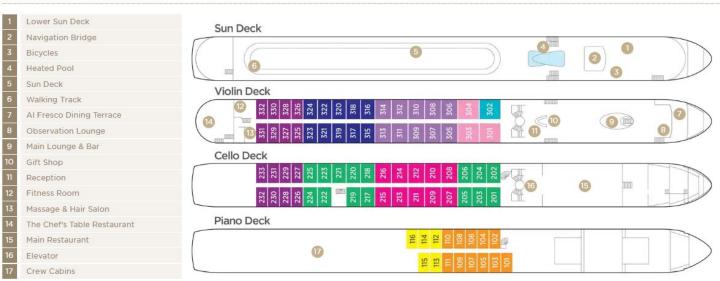

#### AmaPrima DECK PLAN

Note: Elevator reaches the Violin and Cello Deck (does not reach Piano Deck or Sun Deck).

| Stateroom Categories |     |    |    |    |    |   |   |   |
|----------------------|-----|----|----|----|----|---|---|---|
|                      |     |    |    |    |    |   |   |   |
| SUITE                | AA+ | AA | AB | BA | BB | С | D | E |