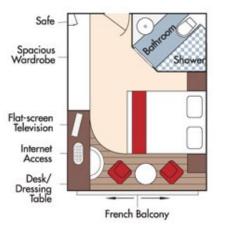

#### Brochure Fare <del>\$5,298</del> pp Your rate \$5,048 pp

Outside Balcony Large French Balcony Window

CAT. C, Violin & Cello Deck French Balcony, 170 sq. ft.

#### Category C Brochure Fare <del>\$4,698</del> pp Your rate \$4,448 pp

CAT. E, Piano Deck Fixed Windows, 160 sq. ft.

#### Brochure Fare <del>\$3,698</del> pp Your rate \$3,448 pp

Brochure Fare <del>\$3,399</del> pp Your rate \$3,149 pp