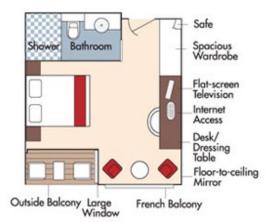

#### Brochure Fare \$5,898 pp Your rate \$5,648 pp

CAT. AB, Cello Deck

French Balcony & Outside Balcony, 235 sq. ft.

#### Brochure Fare <del>\$5,698</del> pp Your rate \$5,448 pp

CAT. BA, Violin Deck French Balcony & Outside Balcony, 210 sq. ft.

#### Brochure Fare <del>\$5,498</del> pp Your rate \$5,248 pp

CAT. BB, Cello Deck French Balcony & Outside Balcony, 210 sq. ft.

#### Brochure Fare <del>\$5,298</del> pp Your rate \$5,048 pp

Outside Balcony Large French Balcony Window

CAT. C, Violin & Cello Deck French Balcony, 170 sq. ft.