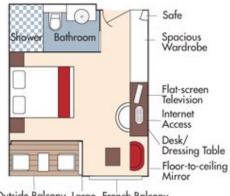

### Aboard AmaPrima • 7 Nights • April 10 to 17, 2024 **Basel to Amsterdam**

Note: Stateroom layouts shown below are not to scale.

Suite, Violin Deck French Balcony & Outside Balcony, 300 sq. ft.

#### Brochure Fare \$7,198 pp Your rate \$6,948 pp

Outside Balcony

CAT. AA, Violin Deck French Balcony & Outside Balcony, 235 sq. ft.

#### Brochure Fare \$5,898 pp Your rate \$5,648 pp

CAT. AB, Cello Deck

French Balcony & Outside Balcony, 235 sq. ft.

#### Brochure Fare <del>\$5,698</del> pp Your rate \$5,448 pp

CAT. BA, Violin Deck French Balcony & Outside Balcony, 210 sq. ft.

#### Brochure Fare <del>\$5,498</del> pp Your rate \$5,248 pp

CAT. BB, Cello Deck French Balcony & Outside Balcony, 210 sq. ft.

#### Brochure Fare <del>\$5,298</del> pp Your rate \$5,048 pp

Outside Balcony Large French Balcony Window

CAT. C, Violin & Cello Deck French Balcony, 170 sq. ft.