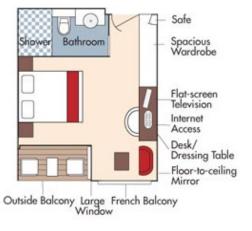

#### Category C Brochure Fare <del>\$4,698</del> pp Your rate \$4,448 pp

CAT. E, Piano Deck Fixed Windows, 160 sq. ft.

#### Brochure Fare <del>\$3,698</del> pp Your rate \$3,448 pp

Brochure Fare <del>\$3,399</del> pp Your rate \$3,149 pp