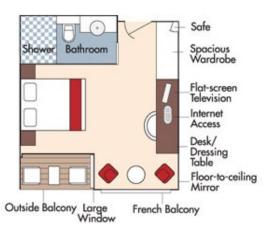

#### Brochure Fare \$5,898 pp Your rate \$5,648 pp

CAT. AB, Cello Deck

French Balcony & Outside Balcony, 235 sq. ft.

#### Brochure Fare <del>\$5,698</del> pp Your rate \$5,448 pp

CAT. BA, Violin Deck French Balcony & Outside Balcony, 210 sq. ft.

#### Brochure Fare <del>\$5,498</del> pp Your rate \$5,248 pp

CAT. BB, Cello Deck French Balcony & Outside Balcony, 210 sq. ft.

#### Brochure Fare <del>\$5,298</del> pp Your rate \$5,048 pp

Outside Balcony Large French Balcony Window

CAT. C, Violin & Cello Deck French Balcony, 170 sq. ft.