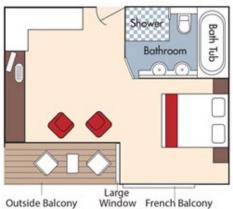

### Aboard AmaPrima • 7 Nights • April 10 to 17, 2024 **Basel to Amsterdam**

Note: Stateroom layouts shown below are not to scale.

Suite, Violin Deck French Balcony & Outside Balcony, 300 sq. ft.

#### Brochure Fare \$7,198 pp Your rate \$6,948 pp

Outside Balcony

CAT. AA, Violin Deck French Balcony & Outside Balcony, 235 sq. ft.