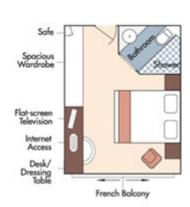

Suite, Violin Deck French Balcony, 255 sq. ft.

Brochure Fare: \$8,103 pp

Your Rate: \$7,698 pp

CAT. A, Violin Deck French Balcony, 170 sq. ft.

Brochure Fare: \$6,735 pp

Your Rate: \$6,398 pp

CAT. B, Violin & Cello Deck French Balcony, 170 sq. ft.