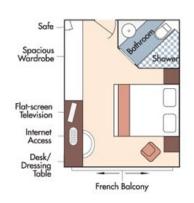

Brochure Fare: \$6,629 pp

Your Rate: \$6,298 pp

Brochure Fare: \$6,314 pp

Your Rate: \$5,998 pp

CAT. D, Piano Deck Fixed Windows, 170 sq. ft.

Category D

Brochure Fare: \$5,156 pp

Your Rate: \$4,898 pp