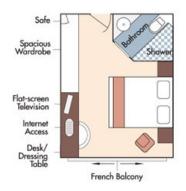

Suite, Violin Deck French Balcony, 255 sq. ft.

Brochure Fare: \$8,103 pp

Your Rate: \$7,698 pp

CAT. A, Violin Deck French Balcony, 170 sq. ft.

Brochure Fare: \$6,735 pp

Your Rate: \$6,398 pp

CAT. B, Violin & Cello Deck French Balcony, 170 sq. ft.