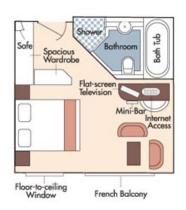

Suite, Violin Deck French Balcony, 255 sq. ft.

Brochure Fare: \$8,103 pp

Your Rate: \$7,698 pp

CAT. A, Violin Deck French Balcony, 170 sq. ft.

Brochure Fare: \$6,735 pp

Your Rate: \$6,398 pp

CAT. B, Violin & Cello Deck French Balcony, 170 sq. ft.