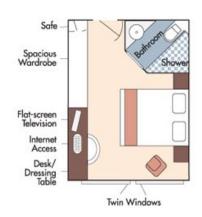

Suite, Violin Deck French Balcony, 255 sq. ft.

Brochure Fare: \$8,103 pp

Your Rate: \$7,698 pp

CAT. A, Violin Deck French Balcony, 170 sq. ft.

Brochure Fare: \$6,735 pp

Your Rate: \$6,398 pp

CAT. B, Violin & Cello Deck French Balcony, 170 sq. ft.

Brochure Fare: \$6,629 pp

Your Rate: \$6,298 pp

Brochure Fare: \$6,314 pp

Your Rate: \$5,998 pp

CAT. D, Piano Deck Fixed Windows, 170 sq. ft.

Category D

Brochure Fare: \$5,156 pp

Your Rate: \$4,898 pp