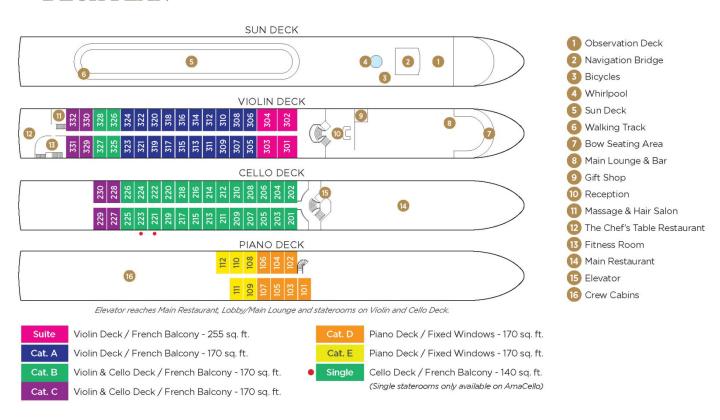

## AmaCello DECK PLAN

Suite, Violin Deck French Balcony, 255 sq. ft.

Brochure Fare: \$8,103 pp

Your Rate: \$7,698 pp

CAT. A, Violin Deck French Balcony, 170 sq. ft.

Brochure Fare: \$6,735 pp

Your Rate: \$6,398 pp

CAT. B, Violin & Cello Deck French Balcony, 170 sq. ft.

Brochure Fare: \$6,629 pp

Your Rate: \$6,298 pp

Brochure Fare: \$6,314 pp

Your Rate: \$5,998 pp

CAT. D, Piano Deck Fixed Windows, 170 sq. ft.

Category D

Brochure Fare: \$5,156 pp

Your Rate: \$4,898 pp

Category E

Brochure Fare: \$4,841 pp

Your Rate: \$4,599 pp