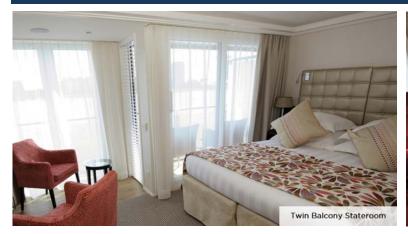

| Category | Deck / Stateroom / Size                         |
|----------|-------------------------------------------------|
|          | Violin / French & Outside Balcony - 350 sq. ft. |
| AA       | Violin / French & Outside Balcony - 235 sq. ft. |
| AB       | Cello / French & Outside Balcony - 235 sq. ft.  |
| ВА       | Violin / French & Outside Balcony - 210 sq. ft. |
| BB       | Cello / French & Outside Balcony - 210 sq. ft.  |
| CA       | Violin & Cello / French Balcony - 170 sq. ft.   |
|          | Violin / French Balcony - 155 sq. ft.           |
| D        | Piano / Fixed Windows - 160 sq. ft.             |
| Е        | Piano / Fixed Windows - 160 sq. ft.             |