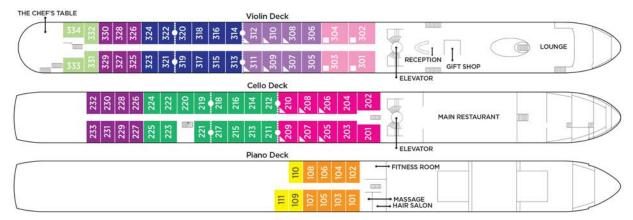

| Category | Deck / Stateroom / Size                         |
|----------|-------------------------------------------------|
|          | Violin / French & Outside Balcony - 350 sq. ft. |
| AA       | Violin / French & Outside Balcony - 235 sq. ft. |
| AB       | Cello / French & Outside Balcony - 235 sq. ft.  |
| ВА       | Violin / French & Outside Balcony - 210 sq. ft. |
| BB       | Cello / French & Outside Balcony - 210 sq. ft.  |
| CA       | Violin & Cello / French Balcony - 170 sq. ft.   |
|          | Violin / French Balcony - 155 sq. ft.           |
| D        | Piano / Fixed Windows - 160 sq. ft.             |
| Е        | Piano / Fixed Windows - 160 sq. ft.             |

Elevator on AmaMora reaches Main Restaurant, Lobby/Main Lounge and staterooms on Violin, Cello and Piano Deck.