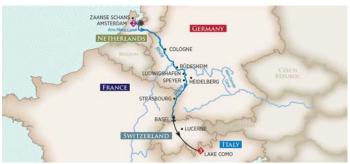

# RHINE CASTLES & SWISS ALPS CHRISTMAS CRUISE

7-night cruise from Amsterdam to Basel December 2-9, 2024 | AmaMora

| Date  | Destination  | Activities                                                                                                                                                                                                                  |
|-------|--------------|-----------------------------------------------------------------------------------------------------------------------------------------------------------------------------------------------------------------------------|
| Dec 2 | Amsterdam    | EMBARKATION                                                                                                                                                                                                                 |
| Dec 3 | Amsterdam    | Canal Cruise                                                                                                                                                                                                                |
| Dec 4 | Cologne      | "Holy City" Walking Tour, Cathedral Visit &<br>Christmas Market<br>OR Kölsch Beer Tasting<br>OR Cologne Bike Tour                                                                                                           |
| Dec 5 | Rüdesheim    | Rüdesheim Wine Tasting & Christmas Market OR Gondola Ride & Christmas Market OR Vineyard Hike OR Guided Bike Tour of the Rheingau & Christmas Market Siegfried's Mechanical Musical Instrument Museum OR Rüdesheimer Coffee |
| Dec 6 | Ludwigshafen | "Romantic Heidelberg" Excursion & Christmas Market<br>OR Medieval Speyer Walking Tour & Christmas Market<br>OR Heidelberg Philosopher's Path Hike & Christmas<br>Market<br>OR Ladenburg Bike Tour                           |
| Dec 7 | Strasbourg   | "The Gem of Alsace" City Tour & Christmas Market<br>OR Strasbourg Bike Tour                                                                                                                                                 |
| Dec 8 | Basel        | Basel City Tour<br>OR Lucerne Christmas Excursion (Full Day)<br>OR Three Countries Bike Tour<br>Lucerne Excursion (Half Day)                                                                                                |
| Dec 9 | Basel        | DISEMBARKATION                                                                                                                                                                                                              |

Cruise fares from \$3,699 \$3,199 per person

Optional Land Packages Pre-cruise 2 Nights Amsterdam from \$750 per person Post-cruise 3 Night Lake Como from \$1,440 per person

Expedia Cruises - North Bay (800) 258-8880 northbay@expediacruises.com