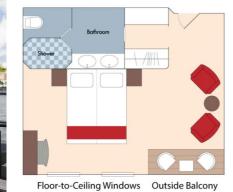

### Sonoma-Cutrer

Aboard AmaDouro • 7 Nights • July 29 to August 5, 2023 Porto • Entre-os-Rios • Régua • Pinhão • Vega Terrón • Salamanca • Barca d'Alva • Porto

Note: Stateroom layouts shown below are not to scale.

#### Category A Porto Deck Balcony, 215 sq. ft.

Suite Porto Deck Balcony, 323 sq. ft.

Brochure Fare: \$6,098 pp Your Rate: \$5,848 pp

## Category B Lisbon Deck Balcony, 215 sq. ft.

Brochure Fare: \$5,798 pp Your Rate: \$5,548 pp Category C Porto Deck French Balcony, 161 sq. ft.

Brochure Fare: \$5,198 pp Your Rate: \$4,948 pp