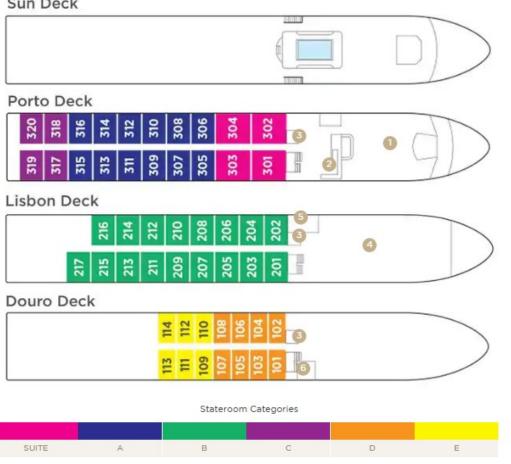

os-Rios • Régua • Pinhão • Vega Terrón • Salamanca • Barca d'Alva • Porto

Note: Stateroom layouts shown below are not to scale.





Brochure Fare: \$7,798 pp Your Rate: \$7,548 pp

#### Category A Porto Deck Balcony, 215 sq. ft.

Suite Porto Deck Balcony, 323 sq. ft.





Brochure Fare: \$6,098 pp Your Rate: \$5,848 pp

## Category B Lisbon Deck Balcony, 215 sq. ft.





Brochure Fare: \$5,798 pp Your Rate: \$5,548 pp Category C Porto Deck French Balcony, 161 sq. ft.



Brochure Fare: \$5,198 pp Your Rate: \$4,948 pp

# Category D Douro Deck Panoramic Window, 161 sq. ft.

Category E Douro Deck Panoramic Window, 161 sq. ft.





Category D Brochure Fare: \$4,398 pp Your Rate: \$4,148 pp

Category E Brochure Fare: \$4,099 pp Your Rate: \$3,849 pp

#### AmaDouro DECK PLAN



#### Sun Deck