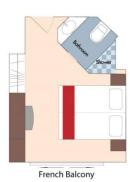

## Category B Lisbon Deck Balcony, 215 sq. ft.

Brochure Fare: \$5,798 pp Your Rate: \$5,548 pp Category C Porto Deck French Balcony, 161 sq. ft.

Brochure Fare: \$5,198 pp Your Rate: \$4,948 pp