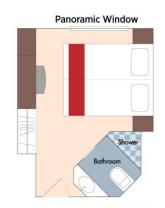

# Category D Douro Deck Panoramic Window, 161 sq. ft.

Category E Douro Deck Panoramic Window, 161 sq. ft.

Category D Brochure Fare: \$4,398 pp Your Rate: \$4,148 pp

Category E Brochure Fare: \$4,099 pp Your Rate: \$3,849 pp