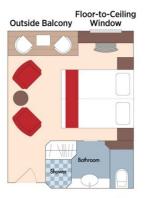

### Sonoma-Cutrer

Aboard AmaDouro • 7 Nights • July 29 to August 5, 2023 Porto • Entre-os-Rios • Régua • Pinhão • Vega Terrón • Salamanca • Barca d'Alva • Porto

Note: Stateroom layouts shown below are not to scale.

#### Category A Porto Deck Balcony, 215 sq. ft.

Suite Porto Deck Balcony, 323 sq. ft.

Brochure Fare: \$6,098 pp Your Rate: \$5,848 pp

## Category B Lisbon Deck Balcony, 215 sq. ft.

Brochure Fare: \$5,798 pp Your Rate: \$5,548 pp Category C Porto Deck French Balcony, 161 sq. ft.

Brochure Fare: \$5,198 pp Your Rate: \$4,948 pp