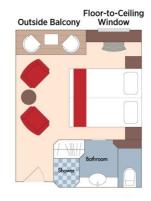

#### Category A Porto Deck Balcony, 215 sq. ft.

Suite Porto Deck Balcony, 323 sq. ft.

Brochure Fare: \$6,098 pp Your Rate: \$5,848 pp

## Category B Lisbon Deck Balcony, 215 sq. ft.

Brochure Fare: \$5,798 pp Your Rate: \$5,548 pp Category C Porto Deck French Balcony, 161 sq. ft.

Brochure Fare: \$5,198 pp Your Rate: \$4,948 pp