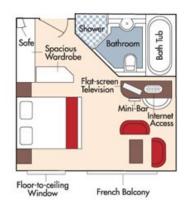

Wine Cruise Rate: \$7,697 pp

Wine Cruise Rate: \$6,697 pp

CAT. B, Violin & Cello Deck French Balcony, 170 sq. ft.

Wine Cruise Rate: \$6,597 pp

CAT. C, Violin & Cello Deck French Balcony, 170 sq. ft.

Wine Cruise Rate: \$6,297 pp

Category D

Wine Cruise Rate: \$5,297 pp

Category E

Wine Cruise Rate: \$4,998 pp