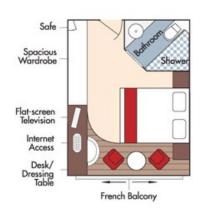

Wine Cruise Rate: \$7,697 pp

Wine Cruise Rate: \$6,697 pp

CAT. B, Violin & Cello Deck French Balcony, 170 sq. ft.

Wine Cruise Rate: \$6,597 pp

CAT. C, Violin & Cello Deck French Balcony, 170 sq. ft.

Wine Cruise Rate: \$6,297 pp