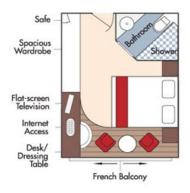

Wine Cruise Rate: \$7,697 pp

Wine Cruise Rate: \$6,697 pp

CAT. B, Violin & Cello Deck French Balcony, 170 sq. ft.

Wine Cruise Rate: \$6,597 pp

CAT. C, Violin & Cello Deck French Balcony, 170 sq. ft.

Wine Cruise Rate: \$6,297 pp