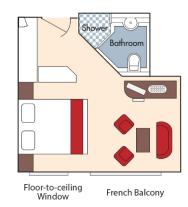

Wine Cruise Rate: \$7,697 pp

Wine Cruise Rate: \$6,697 pp

CAT. B, Violin & Cello Deck French Balcony, 170 sq. ft.

Wine Cruise Rate: \$6,597 pp

CAT. C, Violin & Cello Deck French Balcony, 170 sq. ft.

Wine Cruise Rate: \$6,297 pp

Category D

Wine Cruise Rate: \$5,297 pp

Category E

Wine Cruise Rate: \$4,998 pp