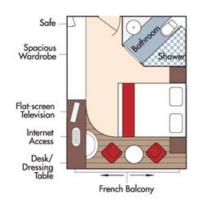

Wine Cruise Rate: \$7,697 pp

Wine Cruise Rate: \$6,697 pp

CAT. B, Violin & Cello Deck French Balcony, 170 sq. ft.

Wine Cruise Rate: \$6,597 pp

CAT. C, Violin & Cello Deck French Balcony, 170 sq. ft.

Wine Cruise Rate: \$6,297 pp