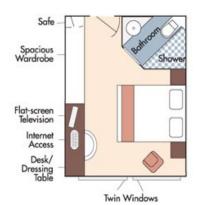

Category D

Wine Cruise Rate: \$5,297 pp

Category E

Wine Cruise Rate: \$4,998 pp