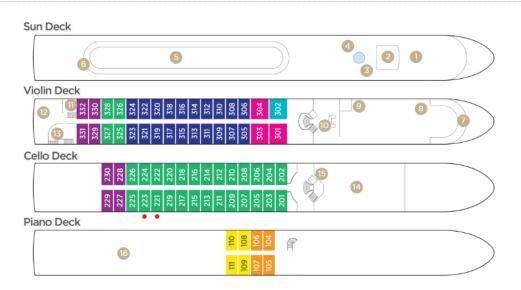

## DECK PLAN

Note: Elevator reaches Main Restaurant, Lobby/Main Lounge and staterooms on Violin and Cello Deck (does not reach Piano Deck or Sun Deck).