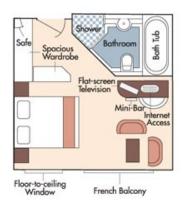

## **Armida Winery**

Aboard AmaCello • 7 Nights • July 13 to 20, 2023 Chalon-Sur-Saône to Arles

Note: Stateroom layouts shown below are not to scale.

Suite, Violin Deck French Balcony, 255 sq. ft.

Brochure Fare: \$6,998 pp Your Rate: \$6,748 pp