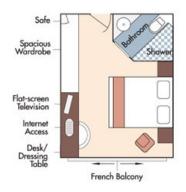

Your Rate: \$5,048 pp

CAT. D, Piano Deck Fixed Windows, 170 sq. ft.

Category D

Brochure Fare: \$4,498 pp

Your Rate: \$4,248 pp

Category E

Brochure Fare: \$4,199 pp

Your Rate: \$3,949 pp