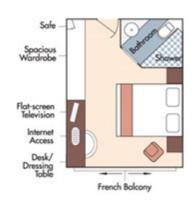

CAT. A, Violin Deck French Balcony, 170 sq. ft.

Brochure Fare: \$5,698 pp

Your Rate: \$5,448 pp

CAT. B, Violin & Cello Deck French Balcony, 170 sq. ft.

Brochure Fare: \$5,598 pp

Your Rate: \$5,348 pp

Brochure Fare: \$5,298 pp

Your Rate: \$5,048 pp

CAT. D, Piano Deck Fixed Windows, 170 sq. ft.

Category D

Brochure Fare: \$4,498 pp

Your Rate: \$4,248 pp

Category E

Brochure Fare: \$4,199 pp

Your Rate: \$3,949 pp