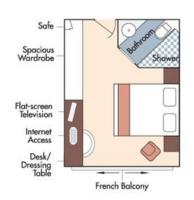

CAT. A, Violin Deck French Balcony, 170 sq. ft.

Brochure Fare: \$5,698 pp

Your Rate: \$5,448 pp

CAT. B, Violin & Cello Deck French Balcony, 170 sq. ft.

Brochure Fare: \$5,598 pp

Your Rate: \$5,348 pp

Brochure Fare: \$5,298 pp

Your Rate: \$5,048 pp

CAT. D, Piano Deck Fixed Windows, 170 sq. ft.

Category D

Brochure Fare: \$4,498 pp

Your Rate: \$4,248 pp

Category E

Brochure Fare: \$4,199 pp

Your Rate: \$3,949 pp