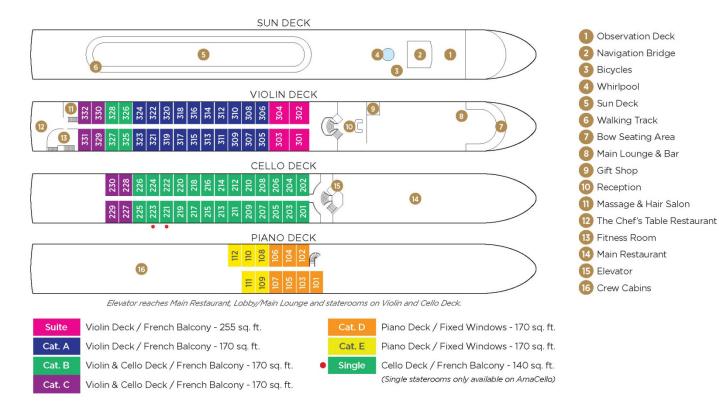

## **Armida Winery**

Aboard AmaCello • 7 Nights • July 13 to 20, 2023 Chalon-Sur-Saône to Arles

Note: Stateroom layouts shown below are not to scale.

Suite, Violin Deck French Balcony, 255 sq. ft.

Brochure Fare: \$6,998 pp Your Rate: \$6,748 pp

CAT. A, Violin Deck French Balcony, 170 sq. ft.

Brochure Fare: \$5,698 pp

Your Rate: \$5,448 pp

CAT. B, Violin & Cello Deck French Balcony, 170 sq. ft.

Brochure Fare: \$5,598 pp

Your Rate: \$5,348 pp

Brochure Fare: \$5,298 pp

Your Rate: \$5,048 pp

CAT. D, Piano Deck Fixed Windows, 170 sq. ft.

Category D

Brochure Fare: \$4,498 pp

Your Rate: \$4,248 pp

Category E

Brochure Fare: \$4,199 pp

Your Rate: \$3,949 pp

## AmaCello DECK PLAN