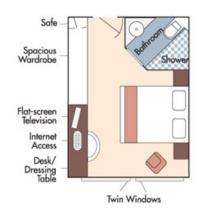

Your Rate: \$5,048 pp

CAT. D, Piano Deck Fixed Windows, 170 sq. ft.

Category D

Brochure Fare: \$4,498 pp

Your Rate: \$4,248 pp

Category E

Brochure Fare: \$4,199 pp

Your Rate: \$3,949 pp