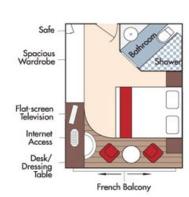

## WINE CRUISE THROUGH BORDEAUX WITH OBELISCO ESTATE

## AmaDolce • April 18 – 25, 2024 Bordeaux • Libourne • Saint-Émilion • Blaye • Bourg • Pauillac • Cadillac



Note: Stateroom layouts shown below are not to scale.





Wine Cruise Rate: \$7,597 pp







Wine Cruise Rate: \$7,297 pp







Wine Cruise Rate: \$6,297 pp





Wine Cruise Rate: \$6,197 pp



CAT. C, Violin & Cello Deck French Balcony, 170 sq. ft.





Wine Cruise Rate: \$5,897 pp



CAT. E, Piano Deck Fixed Windows, 170 sq. ft.



CAT. D, Piano Deck Fixed Windows, 170 sq. ft.





Category D

Wine Cruise Rate: \$4,897 pp

Category E

Wine Cruise Rate: \$4,598 pp

## **AmaDolce Deck Plan**