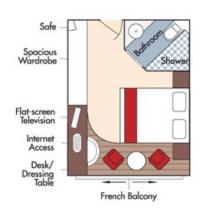

Wine Cruise Rate: \$6,297 pp

Wine Cruise Rate: \$6,197 pp

CAT. C, Violin & Cello Deck French Balcony, 170 sq. ft.

Wine Cruise Rate: \$5,897 pp

CAT. E, Piano Deck Fixed Windows, 170 sq. ft.

CAT. D, Piano Deck Fixed Windows, 170 sq. ft.