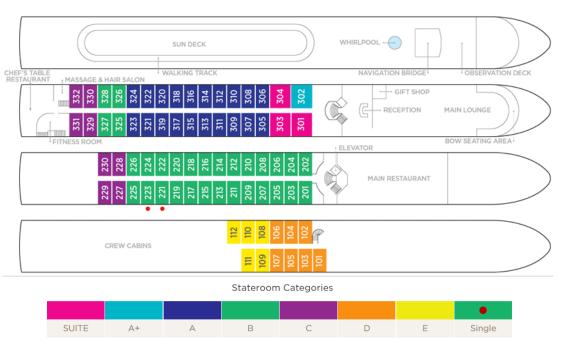

## WINE CRUISE THROUGH BORDEAUX WITH OBELISCO ESTATE

## AmaDolce • April 18 – 25, 2024 Bordeaux • Libourne • Saint-Émilion • Blaye • Bourg • Pauillac • Cadillac



Note: Stateroom layouts shown below are not to scale.





Wine Cruise Rate: \$7,597 pp







Wine Cruise Rate: \$7,297 pp







Wine Cruise Rate: \$6,297 pp





Wine Cruise Rate: \$6,197 pp



CAT. C, Violin & Cello Deck French Balcony, 170 sq. ft.





Wine Cruise Rate: \$5,897 pp



CAT. E, Piano Deck Fixed Windows, 170 sq. ft.



CAT. D, Piano Deck Fixed Windows, 170 sq. ft.





Category D

Wine Cruise Rate: \$4,897 pp

Category E

Wine Cruise Rate: \$4,598 pp

## **AmaDolce Deck Plan**