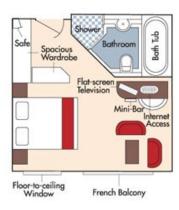

Wine Cruise Rate: \$6,297 pp

Wine Cruise Rate: \$6,197 pp

CAT. C, Violin & Cello Deck French Balcony, 170 sq. ft.

Wine Cruise Rate: \$5,897 pp

CAT. E, Piano Deck Fixed Windows, 170 sq. ft.

CAT. D, Piano Deck Fixed Windows, 170 sq. ft.