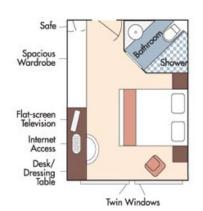

Wine Cruise Rate: \$6,297 pp

Wine Cruise Rate: \$6,197 pp

CAT. C, Violin & Cello Deck French Balcony, 170 sq. ft.

Wine Cruise Rate: \$5,897 pp

CAT. E, Piano Deck Fixed Windows, 170 sq. ft.

CAT. D, Piano Deck Fixed Windows, 170 sq. ft.