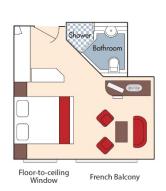

## AmaDolce • April 18 – 25, 2024 Bordeaux • Libourne • Saint-Émilion • Blaye • Bourg • Pauillac • Cadillac

Note: Stateroom layouts shown below are not to scale.

Wine Cruise Rate: \$7,597 pp

Wine Cruise Rate: \$7,297 pp