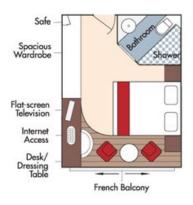

Wine Cruise Rate: \$6,297 pp

Wine Cruise Rate: \$6,197 pp

CAT. C, Violin & Cello Deck French Balcony, 170 sq. ft.

Wine Cruise Rate: \$5,897 pp

CAT. E, Piano Deck Fixed Windows, 170 sq. ft.

CAT. D, Piano Deck Fixed Windows, 170 sq. ft.