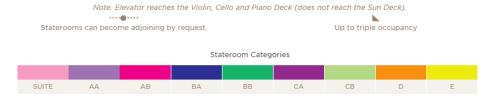

### Aboard AmaLucia • 7 Nights • June 27 – July 4, 2024 **Amsterdam to Basel**

Note: Stateroom layouts shown below are not to scale.

French Balcony & Outside Balcony, 350 sq. ft. Wine Cruise rate \$8,147 pp

Category AA Violin Deck

French Balcony & Outside Balcony, 235 sq. ft. Wine Cruise rate \$6,847 pp

#### Category AB Cello Deck

French Balcony & Outside Balcony, 235 sq. ft. Wine Cruise rate \$6,647 pp

### Category BA Violin Deck

French Balcony & Outside Balcony, 210 sq. ft. Wine Cruise rate \$6,447 pp

French Balcony & Outside Balcony, 210 sq. ft. Wine Cruise rate \$6,247 pp

Category CA Violin & Cello Deck French Balcony, 170 sq. ft.

Category CA
Wine Cruise rate \$5,647 pp

Category CB Violin Deck
French Balcony, 155 sq. ft.

Category CB
Wine Cruise rate \$5,247 pp

#### Wine Cruise rate \$4,647 pp

Wine Cruise rate \$4,348 pp

# AmaLucia DECK PLAN