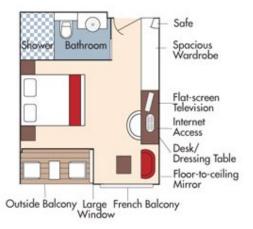

### Aboard AmaLucia • 7 Nights • June 27 – July 4, 2024 **Amsterdam to Basel**

Note: Stateroom layouts shown below are not to scale.

French Balcony & Outside Balcony, 350 sq. ft. Wine Cruise rate \$8,147 pp

Category AA Violin Deck

French Balcony & Outside Balcony, 235 sq. ft. Wine Cruise rate \$6,847 pp