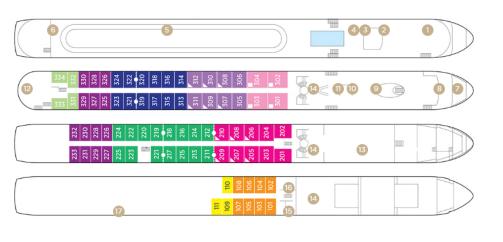

not to scale.



French Balcony & Outside Balcony, 350 sq. ft. Wine Cruise rate \$8,147 pp







Category AA Violin Deck

French Balcony & Outside Balcony, 235 sq. ft. Wine Cruise rate \$6,847 pp





#### Category AB Cello Deck

French Balcony & Outside Balcony, 235 sq. ft. Wine Cruise rate \$6,647 pp





### Category BA Violin Deck

French Balcony & Outside Balcony, 210 sq. ft. Wine Cruise rate \$6,447 pp







French Balcony & Outside Balcony, 210 sq. ft. Wine Cruise rate \$6,247 pp







Category CA Violin & Cello Deck French Balcony, 170 sq. ft.

Category CA
Wine Cruise rate \$5,647 pp





Category CB Violin Deck
French Balcony, 155 sq. ft.

Category CB
Wine Cruise rate \$5,247 pp











#### Wine Cruise rate \$4,647 pp



Wine Cruise rate \$4,348 pp

# AmaLucia DECK PLAN