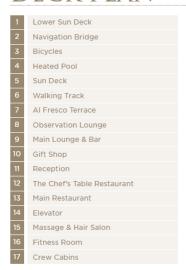

e not to scale.



French Balcony & Outside Balcony, 350 sq. ft. Wine Cruise rate \$8,147 pp







Category AA Violin Deck

French Balcony & Outside Balcony, 235 sq. ft. Wine Cruise rate \$6,847 pp





#### Category AB Cello Deck

French Balcony & Outside Balcony, 235 sq. ft. Wine Cruise rate \$6,647 pp





### Category BA Violin Deck

French Balcony & Outside Balcony, 210 sq. ft. Wine Cruise rate \$6,447 pp







French Balcony & Outside Balcony, 210 sq. ft. Wine Cruise rate \$6,247 pp







Category CA Violin & Cello Deck French Balcony, 170 sq. ft.

Category CA
Wine Cruise rate \$5,647 pp





Category CB Violin Deck
French Balcony, 155 sq. ft.

Category CB
Wine Cruise rate \$5,247 pp











#### Wine Cruise rate \$4,647 pp



Wine Cruise rate \$4,348 pp

# AmaLucia DECK PLAN