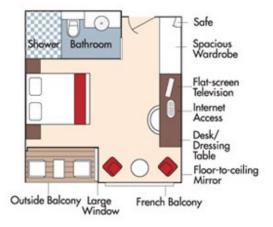

### Aboard AmaLucia • 7 Nights • June 27 – July 4, 2024 **Amsterdam to Basel**

Note: Stateroom layouts shown below are not to scale.

French Balcony & Outside Balcony, 350 sq. ft. Wine Cruise rate \$8,147 pp

Category AA Violin Deck

French Balcony & Outside Balcony, 235 sq. ft. Wine Cruise rate \$6,847 pp