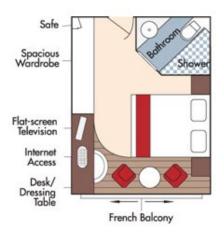

### Category BA Violin Deck

French Balcony & Outside Balcony, 210 sq. ft. Wine Cruise rate \$6,447 pp

French Balcony & Outside Balcony, 210 sq. ft. Wine Cruise rate \$6,247 pp

Category CA Violin & Cello Deck French Balcony, 170 sq. ft.

Category CA
Wine Cruise rate \$5,647 pp

Category CB Violin Deck
French Balcony, 155 sq. ft.

Category CB
Wine Cruise rate \$5,247 pp