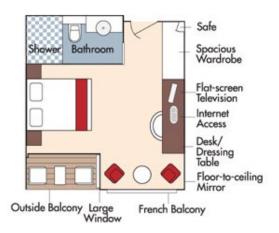

#### Category AB Cello Deck

French Balcony & Outside Balcony, 235 sq. ft. Wine Cruise rate \$6,647 pp

### Category BA Violin Deck

French Balcony & Outside Balcony, 210 sq. ft. Wine Cruise rate \$6,447 pp

French Balcony & Outside Balcony, 210 sq. ft. Wine Cruise rate \$6,247 pp

Category CA Violin & Cello Deck French Balcony, 170 sq. ft.