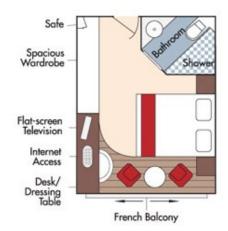

Nights • June 27 – July 4, 2024 **Amsterdam to Basel**

Note: Stateroom layouts shown below are not to scale.



French Balcony & Outside Balcony, 350 sq. ft. Wine Cruise rate \$8,147 pp







Category AA Violin Deck

French Balcony & Outside Balcony, 235 sq. ft. Wine Cruise rate \$6,847 pp





#### Category AB Cello Deck

French Balcony & Outside Balcony, 235 sq. ft. Wine Cruise rate \$6,647 pp





### Category BA Violin Deck

French Balcony & Outside Balcony, 210 sq. ft. Wine Cruise rate \$6,447 pp







French Balcony & Outside Balcony, 210 sq. ft. Wine Cruise rate \$6,247 pp







Category CA Violin & Cello Deck French Balcony, 170 sq. ft.

Category CA
Wine Cruise rate \$5,647 pp





Category CB Violin Deck
French Balcony, 155 sq. ft.

Category CB
Wine Cruise rate \$5,247 pp











#### Wine Cruise rate \$4,647 pp



Wine Cruise rate \$4,348 pp

# AmaLucia DECK PLAN