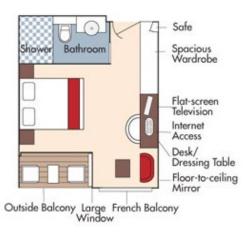

#### Category AB Cello Deck

French Balcony & Outside Balcony, 235 sq. ft. Wine Cruise rate \$6,647 pp

### Category BA Violin Deck

French Balcony & Outside Balcony, 210 sq. ft. Wine Cruise rate \$6,447 pp

French Balcony & Outside Balcony, 210 sq. ft. Wine Cruise rate \$6,247 pp

Category CA Violin & Cello Deck French Balcony, 170 sq. ft.