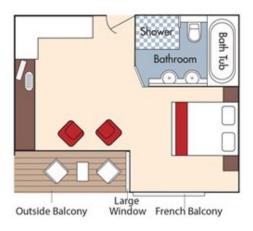

### Aboard AmaLucia • 7 Nights • June 27 – July 4, 2024 **Amsterdam to Basel**

Note: Stateroom layouts shown below are not to scale.

French Balcony & Outside Balcony, 350 sq. ft. Wine Cruise rate \$8,147 pp

Category AA Violin Deck

French Balcony & Outside Balcony, 235 sq. ft. Wine Cruise rate \$6,847 pp