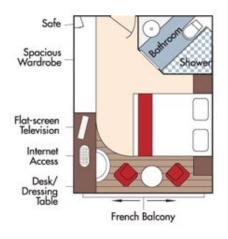

### Category BA Violin Deck French Balcony & Outside Balcony, 210 sq. ft.

Brochure Fare \$4,998 pp Your rate \$4,748 pp

French Balcony & Outside Balcony, 210 sq. ft. Your rate \$4,548 pp

Safe Bathroon Spacious Wardrobe Flat-screen Television Internet Access Desk/ Dressing Table Floor-to-ceiling Outside Balcony Large French Balcony Window