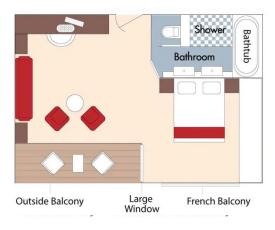

## **Sbragia Winery**

Aboard AmaSiena • 7 Nights • March 30 to April 6, 2023

Amsterdam to Basel

Note: Stateroom layouts shown below are not to scale.

Suite Violin Deck French Balcony & Outside Balcony, 350 sq. ft. Brochure Fare \$6,698 pp Your rate \$6,448 pp

Category AA Violin Deck French Balcony & Outside Balcony, 235 sq. ft. Your rate \$5,148 pp

Brochure Fare \$5,398 pp

Category AB Cello Deck

Brochure Fare \$5,198 pp
French Balcony & Outside Balcony, 235 sq. ft. Your rate \$4,948 pp

### Category BA Violin Deck French Balcony & Outside Balcony, 210 sq. ft.

Brochure Fare \$4,998 pp Your rate \$4,748 pp

French Balcony & Outside Balcony, 210 sq. ft. Your rate \$4,548 pp

Safe Bathroon Spacious Wardrobe Flat-screen Television Internet Access Desk/ Dressing Table Floor-to-ceiling Outside Balcony Large French Balcony Window