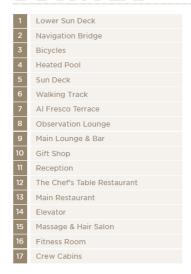

## DECK PLAN

Note: Elevator reaches the Violin, Cello and Piano Deck (does not reach the Sun Deck).

Staterooms can become adjoining by request.

Up to triple occupancy

Stateroom Categories

SUITE AA AB BA BB CA CB D E