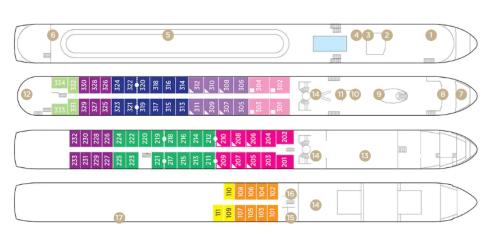

## DECK PLAN

Note: Elevator reaches the Violin, Cello and Piano Deck (does not reach the Sun Deck).

Staterooms can become adjoining by request.

Up to triple occupancy

Stateroom Categories

SUITE AA AB BA BB CA CB D E