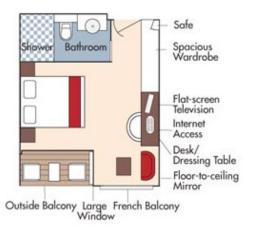

### Category BA Violin Deck French Balcony & Outside Balcony, 210 sq. ft.

Brochure Fare \$4,998 pp Your rate \$4,748 pp

French Balcony & Outside Balcony, 210 sq. ft. Your rate \$4,548 pp

Safe Bathroon Spacious Wardrobe Flat-screen Television Internet Access Desk/ Dressing Table Floor-to-ceiling Outside Balcony Large French Balcony Window