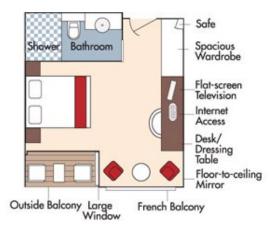

### Category BA Violin Deck French Balcony & Outside Balcony, 210 sq. ft.

Brochure Fare \$4,998 pp Your rate \$4,748 pp

French Balcony & Outside Balcony, 210 sq. ft. Your rate \$4,548 pp

Safe Bathroon Spacious Wardrobe Flat-screen Television Internet Access Desk/ Dressing Table Floor-to-ceiling Outside Balcony Large French Balcony Window