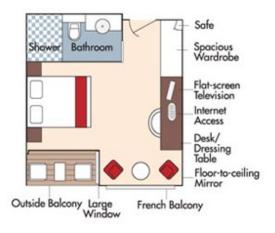

### Category BA Violin Deck French Balcony & Outside Balcony, 210 sq. ft.

Brochure Fare \$4,998 pp Your rate \$4,748 pp

French Balcony & Outside Balcony, 210 sq. ft. Your rate \$4,548 pp

Safe Bathroon Spacious Wardrobe Flat-screen Television Internet Access Desk/ Dressing Table Floor-to-ceiling Outside Balcony Large French Balcony Window