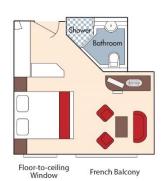

CAT. D, Piano Deck Fixed Windows, 170 sq. ft.

Category D

Wine Cruise Fare: \$10,096 pp

Category E

Wine Cruise Fare: \$9,498 pp