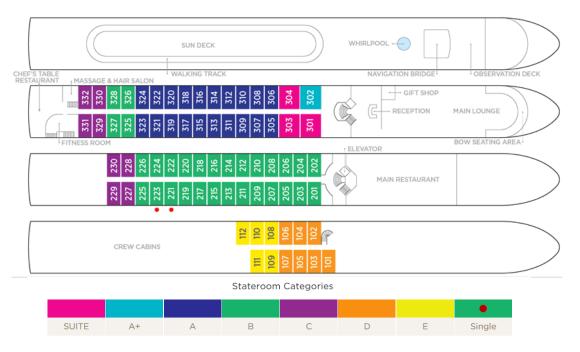

## 14-Night Segment

Suite, Violin Deck French Balcony, 255 sq. ft.

Note: Stateroom layouts shown below are not to scale.

Wine Cruise Fare: \$15,596 pp

CAT. A+, Violin Deck French Balcony, 225 sq. ft.

Wine Cruise Fare: \$15,296 pp

CAT. A, Violin Deck French Balcony, 170 sq. ft.

Wine Cruise Fare: \$12,996 pp

Wine Cruise Fare: \$12,796 pp

CAT. C, Violin & Cello Deck French Balcony, 170 sq. ft.

Wine Cruise Fare: \$12,196 pp

CAT. E, Piano Deck Fixed Windows, 170 sq. ft.

CAT. D, Piano Deck Fixed Windows, 170 sq. ft.

Category D

Wine Cruise Fare: \$10,096 pp

Category E

Wine Cruise Fare: \$9,498 pp

## Typical Deck Plan: AmaDolce, AmaLyra, AmaCello