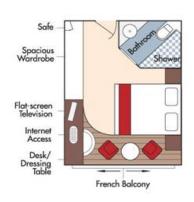

## 14-Night Segment

Suite, Violin Deck French Balcony, 255 sq. ft.

Note: Stateroom layouts shown below are not to scale.

Wine Cruise Fare: \$15,596 pp

CAT. A+, Violin Deck French Balcony, 225 sq. ft.

Wine Cruise Fare: \$15,296 pp

CAT. A, Violin Deck French Balcony, 170 sq. ft.

Wine Cruise Fare: \$12,996 pp

Wine Cruise Fare: \$12,796 pp

CAT. C, Violin & Cello Deck French Balcony, 170 sq. ft.

Wine Cruise Fare: \$12,196 pp

CAT. E, Piano Deck Fixed Windows, 170 sq. ft.

CAT. D, Piano Deck Fixed Windows, 170 sq. ft.

Category D

Wine Cruise Fare: \$10,096 pp

Category E

Wine Cruise Fare: \$9,498 pp