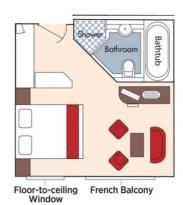

CAT. A, Violin Deck French Balcony, 170 sq. ft.

Wine Cruise Fare: \$12,996 pp

Wine Cruise Fare: \$12,796 pp

CAT. C, Violin & Cello Deck French Balcony, 170 sq. ft.

Wine Cruise Fare: \$12,196 pp

CAT. E, Piano Deck Fixed Windows, 170 sq. ft.