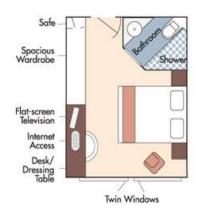

CAT. D, Piano Deck Fixed Windows, 170 sq. ft.

Category D

Wine Cruise Fare: \$10,096 pp

Category E

Wine Cruise Fare: \$9,498 pp