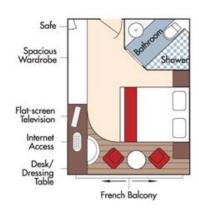

## 14-Night Segment

Suite, Violin Deck French Balcony, 255 sq. ft.

Note: Stateroom layouts shown below are not to scale.

Wine Cruise Fare: \$15,596 pp

CAT. A+, Violin Deck French Balcony, 225 sq. ft.

Wine Cruise Fare: \$15,296 pp