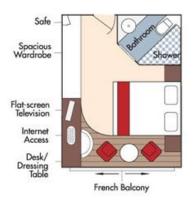

## 14-Night Segment

Suite, Violin Deck French Balcony, 255 sq. ft.

Note: Stateroom layouts shown below are not to scale.

Wine Cruise Fare: \$15,596 pp

CAT. A+, Violin Deck French Balcony, 225 sq. ft.

Wine Cruise Fare: \$15,296 pp

CAT. A, Violin Deck French Balcony, 170 sq. ft.

Wine Cruise Fare: \$12,996 pp

Wine Cruise Fare: \$12,796 pp

CAT. C, Violin & Cello Deck French Balcony, 170 sq. ft.

Wine Cruise Fare: \$12,196 pp

CAT. E, Piano Deck Fixed Windows, 170 sq. ft.

CAT. D, Piano Deck Fixed Windows, 170 sq. ft.

Category D

Wine Cruise Fare: \$10,096 pp

Category E

Wine Cruise Fare: \$9,498 pp