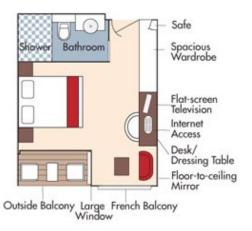

#### Shower Bathroom Shower Bathroom Flat-screen Television Internet Access Desk/ Dressing Table Floor-to-ceiling Mirror Outside Balcony Large Window French Balcony

Wine Cruise Rate: \$7,097 pp