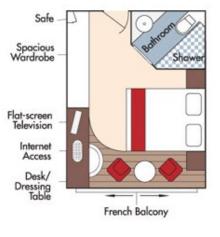

#### Shower Bathroom Shower Bathroom Flat-screen Television Internet Access Desk/ Dressing Table Floor-to-ceiling Mirror Outside Balcony Large Window French Balcony

Wine Cruise Rate: \$7,097 pp