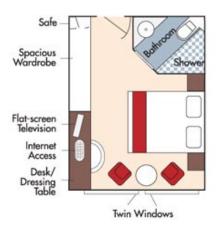

#### Shower Bathroom Shower Bathroom Flat-screen Television Internet Access Desk/ Dressing Table Floor-to-ceiling Mirror Outside Balcony Large Window French Balcony

Wine Cruise Rate: \$7,097 pp