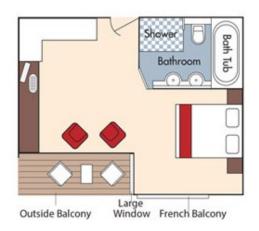

### Category BA Violin Deck French Balcony & Outside Balcony, 210 sq. ft.

## Wine Cruise Rate: \$6,897 pp