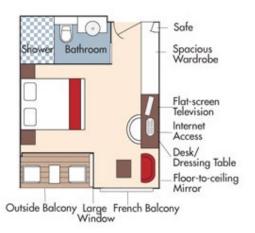

#### Shower Bathroom Shower Bathroom Flat-screen Television Internet Access Desk/ Dressing Table Floor-to-ceiling Mirror Outside Balcony Large Window French Balcony

Wine Cruise Rate: \$7,097 pp