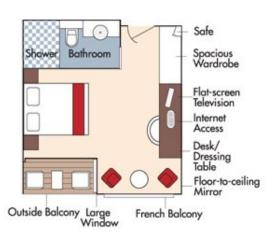

#### Shower Bathroom Shower Bathroom Flat-screen Television Internet Access Desk/ Dressing Table Floor-to-ceiling Mirror Outside Balcony Large Window French Balcony

Wine Cruise Rate: \$7,097 pp