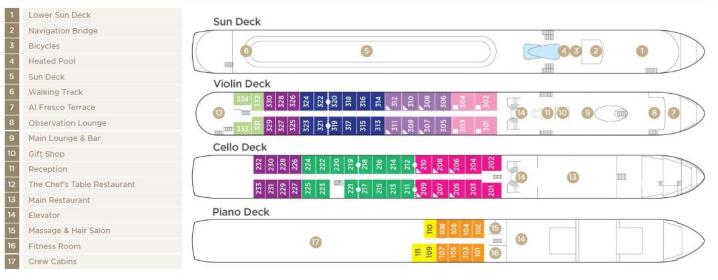

### AmaKristina DECK PLAN

Note: Elevator reaches the Violin, Cello and Piano Deck (does not reach the Sun Deck).
Staterooms can become adjoining by request.
Up to triple occupancy
Stateroom Categories

| SUITE | AA | AB | BA | BB | CA | СВ | D | E |
|-------|----|----|----|----|----|----|---|---|