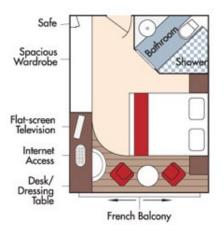

#### Shower Bathroom Shower Bathroom Flat-screen Television Internet Access Desk/ Dressing Table Floor-to-ceiling Mirror Outside Balcony Large Window French Balcony

Wine Cruise Rate: \$7,097 pp