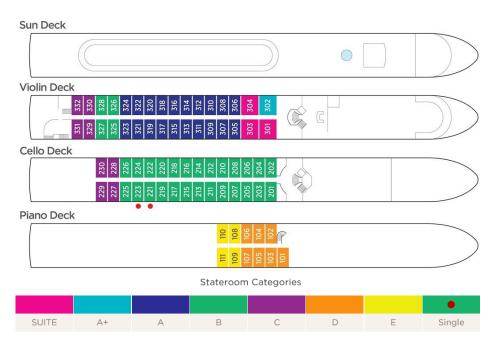

## AmaLyra Deck Plan

Fares listed are cruise-only, per person based on double occupancy and do not include port charges of \$210 per person. Stateroom photos above show typical décor for each stateroom category; actual décor may vary.