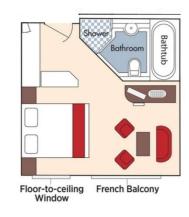

## AMALYRA APRIL 27-MAY 4, 2023

As a segment of the Grand France Wine Cruise, space is limited for individual segments.

Suite, Violin Deck French Balcony, 255 sq. ft.

Note: Stateroom layouts shown below are not to scale.

## AmaLyra Deck Plan

Fares listed are cruise-only, per person based on double occupancy and do not include port charges of \$210 per person. Stateroom photos above show typical décor for each stateroom category; actual décor may vary.