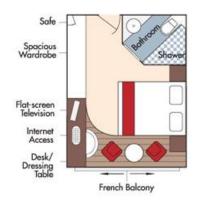

## AMALYRA APRIL 27-MAY 4, 2023

As a segment of the Grand France Wine Cruise, space is limited for individual segments.

Suite, Violin Deck French Balcony, 255 sq. ft.

Note: Stateroom layouts shown below are not to scale.

## AmaLyra Deck Plan

Fares listed are cruise-only, per person based on double occupancy and do not include port charges of \$210 per person. Stateroom photos above show typical décor for each stateroom category; actual décor may vary.