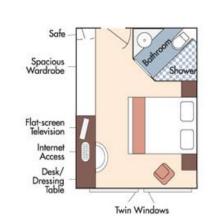

## AMALYRA APRIL 27-MAY 4, 2023

As a segment of the Grand France Wine Cruise, space is limited for individual segments.

Suite, Violin Deck French Balcony, 255 sq. ft.

Note: Stateroom layouts shown below are not to scale.