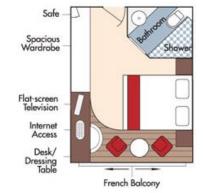

Brochure Fare: \$7,798 pp

CAT. A+, Violin Deck French Balcony, 225 sq. ft.

Brochure Fare: \$7,648 pp

CAT. A, Violin Deck French Balcony, 170 sq. ft.

Brochure Fare: \$6,498 pp

## Brochure Fare: \$6,398 pp

CAT. C, Violin & Cello Deck French Balcony, 170 sq. ft.

Brochure Fare: \$6,098 pp

Category D Brochure Fare: \$5,048 pp Category E Brochure Fare: \$4,749 pp

## AmaLyra Deck Plan

Fares listed are cruise-only, per person based on double occupancy and do not include port charges of \$210 per person. Stateroom photos above show typical décor for each stateroom category; actual décor may vary.