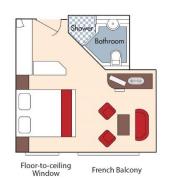

## Brochure Fare: \$6,398 pp

CAT. C, Violin & Cello Deck French Balcony, 170 sq. ft.

Brochure Fare: \$6,098 pp

Category D Brochure Fare: \$5,048 pp Category E Brochure Fare: \$4,749 pp

## AmaLyra Deck Plan

Fares listed are cruise-only, per person based on double occupancy and do not include port charges of \$210 per person. Stateroom photos above show typical décor for each stateroom category; actual décor may vary.