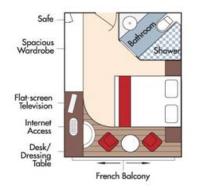

## AmaLyra Deck Plan

Fares listed are cruise-only, per person based on double occupancy and do not include port charges of \$210 per person. Stateroom photos above show typical décor for each stateroom category; actual décor may vary.