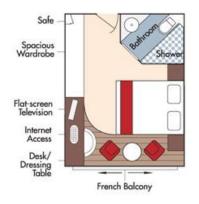

CAT. C, Violin & Cello Deck French Balcony, 170 sq. ft.

Wine Cruise Fare: \$6,098 pp

Category D Wine Cruise Fare: \$5,048 pp Category E

Wine Cruise Fare: \$4,749 pp