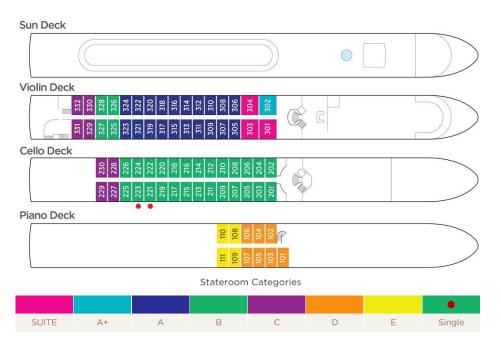

## AmaDolce Deck Plan

Fares listed are cruise-only, per person based on double occupancy and do not include port charges of \$210 per person. Stateroom photos above show typical décor for each stateroom category; actual décor may vary.