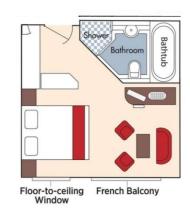

## Exclusive 7-Day Bordeaux Wine Cruise!

AmaDolce April 20-27, 2023

As a segment of the Grand France Wine Cruise, space is limited for individual segments.

Suite, Violin Deck French Balcony, 255 sq. ft.

Note: Stateroom layouts shown below are not to scale.