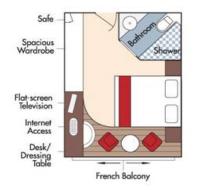

## AmaDolce Deck Plan

Fares listed are cruise-only, per person based on double occupancy and do not include port charges of \$210 per person. Stateroom photos above show typical décor for each stateroom category; actual décor may vary.