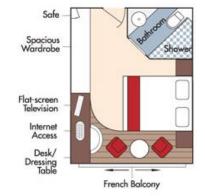

Wine Cruise Fare: \$7,798 pp

CAT. A+, Violin Deck French Balcony, 225 sq. ft.

Wine Cruise Fare: \$7,648 pp

CAT. A, Violin Deck French Balcony, 170 sq. ft.

Wine Cruise Fare: \$6,498 pp

Wine Cruise Fare: \$6,398 pp