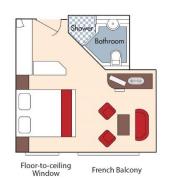

Wine Cruise Fare: \$7,798 pp

CAT. A+, Violin Deck French Balcony, 225 sq. ft.

Wine Cruise Fare: \$7,648 pp

CAT. A, Violin Deck French Balcony, 170 sq. ft.

Wine Cruise Fare: \$6,498 pp

Wine Cruise Fare: \$6,398 pp