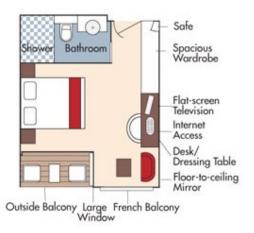

#### Suite Violin Deck

French Balcony & Outside Balcony, 350 sq. ft. Wine Cruise rate \$9,040 pp