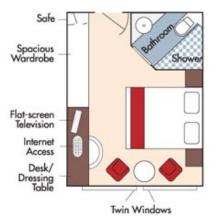

#### Category CA Wine Cruise rate \$6,540 pp

Category CB Violin Deck French Balcony, 155 sq. ft.

#### Category CB Wine Cruise rate \$6,140 pp

Fares listed are cruise-only, per person based on double occupancy and include the exclusive wine package. Port charges of \$224 per person are additional.