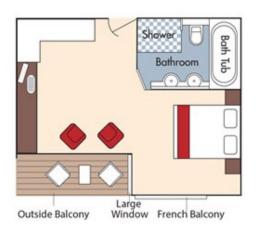

### Category AA Violin Deck

French Balcony & Outside Balcony, 235 sq. ft. Wine Cruise rate \$7,740 pp

#### Category AB Cello Deck

French Balcony & Outside Balcony, 235 sq. ft. Wine Cruise rate \$7,540 pp