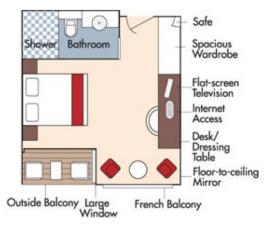

#### Category CA Wine Cruise rate \$6,540 pp

Category CB Violin Deck French Balcony, 155 sq. ft.

#### Category CB Wine Cruise rate \$6,140 pp

Fares listed are cruise-only, per person based on double occupancy and include the exclusive wine package. Port charges of \$224 per person are additional.