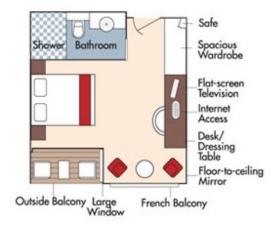

#### Suite Violin Deck

French Balcony & Outside Balcony, 350 sq. ft. Wine Cruise rate \$9,040 pp

### Category AA Violin Deck

French Balcony & Outside Balcony, 235 sq. ft. Wine Cruise rate \$7,740 pp

#### Category AB Cello Deck

French Balcony & Outside Balcony, 235 sq. ft. Wine Cruise rate \$7,540 pp

## Category BA Violin Deck

French Balcony & Outside Balcony, 210 sq. ft. Wine Cruise rate \$7,340 pp

#### Category BB Cello Deck

French Balcony & Outside Balcony, 210 sq. ft. Wine Cruise rate \$7,140 pp

Category CA Violin & Cello Deck French Balcony, 170 sq. ft.

#### Category CA Wine Cruise rate \$6,540 pp

Category CB Violin Deck French Balcony, 155 sq. ft.

#### Category CB Wine Cruise rate \$6,140 pp

Fares listed are cruise-only, per person based on double occupancy and include the exclusive wine package. Port charges of \$224 per person are additional.