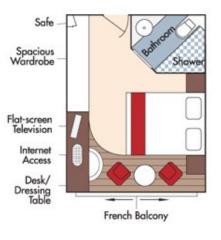

### Category AA Violin Deck

French Balcony & Outside Balcony, 235 sq. ft. Wine Cruise rate \$7,740 pp

#### Category AB Cello Deck

French Balcony & Outside Balcony, 235 sq. ft. Wine Cruise rate \$7,540 pp