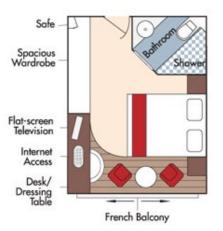

## Category BA Violin Deck

French Balcony & Outside Balcony, 210 sq. ft. Wine Cruise rate \$7,340 pp

#### Category BB Cello Deck

French Balcony & Outside Balcony, 210 sq. ft. Wine Cruise rate \$7,140 pp

Category CA Violin & Cello Deck French Balcony, 170 sq. ft.