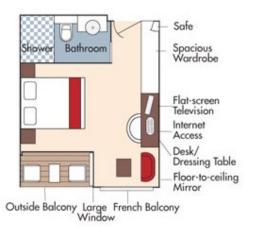

## Aboard AmaKristina • 7 Nights • June 22 to 29, 2023 Lyon • Trevoux • Vienne • Tournon • Avignon • Arles

Note: Stateroom layouts shown below are not to scale.

Wine Cruise Rate \$7,798 pp

Category AA *Violin Deck* Wine Cruise Rate \$6,498 pp French Balcony & Outside Balcony, 235 sq. ft.

#### Category AB *Cello Deck* Wine Cruise Rate \$6,298 pp French Balcony & Outside Balcony, 235 sq. ft.

#### Category BA *Violin Deck* Wine Cruise Rate \$6,098 pp French Balcony & Outside Balcony, 210 sq. ft.

#### Category BB *Cello Deck* French Balcony & Outside Balcony, 210 sq. ft.

Wine Cruise Rate \$5,898 pp

Category CA Violin & Cello Deck French Balcony, 170 sq. ft.