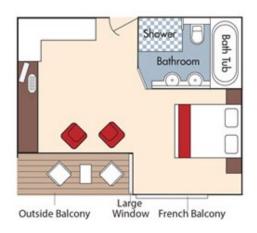

## Aboard AmaKristina • 7 Nights • June 22 to 29, 2023 Lyon • Trevoux • Vienne • Tournon • Avignon • Arles

Note: Stateroom layouts shown below are not to scale.

Wine Cruise Rate \$7,798 pp

Category AA *Violin Deck* Wine Cruise Rate \$6,498 pp French Balcony & Outside Balcony, 235 sq. ft.