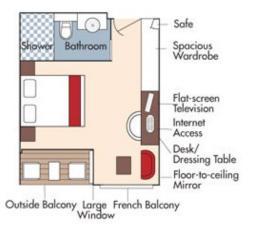

## Aboard AmaKristina • 7 Nights • June 22 to 29, 2023 Lyon • Trevoux • Vienne • Tournon • Avignon • Arles

Note: Stateroom layouts shown below are not to scale.

Wine Cruise Rate \$7,798 pp

Category AA *Violin Deck* Wine Cruise Rate \$6,498 pp French Balcony & Outside Balcony, 235 sq. ft.

#### Category AB *Cello Deck* Wine Cruise Rate \$6,298 pp French Balcony & Outside Balcony, 235 sq. ft.

#### Category BA *Violin Deck* Wine Cruise Rate \$6,098 pp French Balcony & Outside Balcony, 210 sq. ft.

#### Category BB *Cello Deck* French Balcony & Outside Balcony, 210 sq. ft.

Wine Cruise Rate \$5,898 pp

Category CA Violin & Cello Deck French Balcony, 170 sq. ft.