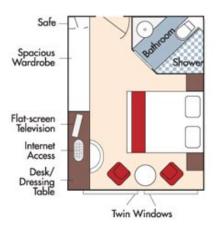

### Wine Cruise Rate \$4,498 pp

Category E Piano Deck Fixed Windows, 160 sq. ft.

Wine Cruise Rate \$4,199 pp