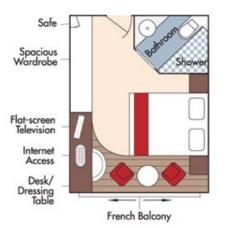

## Aboard AmaKristina • 7 Nights • June 22 to 29, 2023 Lyon • Trevoux • Vienne • Tournon • Avignon • Arles

Note: Stateroom layouts shown below are not to scale.

Wine Cruise Rate \$7,798 pp

Category AA *Violin Deck* Wine Cruise Rate \$6,498 pp French Balcony & Outside Balcony, 235 sq. ft.

#### Category AB *Cello Deck* Wine Cruise Rate \$6,298 pp French Balcony & Outside Balcony, 235 sq. ft.

#### Category BA *Violin Deck* Wine Cruise Rate \$6,098 pp French Balcony & Outside Balcony, 210 sq. ft.

#### Category BB *Cello Deck* French Balcony & Outside Balcony, 210 sq. ft.

Wine Cruise Rate \$5,898 pp

Category CA Violin & Cello Deck French Balcony, 170 sq. ft.

#### Category CA Wine Cruise Rate \$5,298 pp

Category CB Violin Deck French Balcony, 155 sq. ft.

#### Category CB Wine Cruise Rate \$4,998 pp

Fares listed are cruise-only, per person based on double occupancy and do not include port charges of \$210 per person.

### Wine Cruise Rate \$4,498 pp

Category E Piano Deck Fixed Windows, 160 sq. ft.

Wine Cruise Rate \$4,199 pp