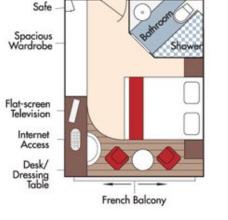

## Aboard AmaKristina • 7 Nights • June 22 to 29, 2023 Lyon • Trevoux • Vienne • Tournon • Avignon • Arles

Note: Stateroom layouts shown below are not to scale.

Wine Cruise Rate \$7,798 pp

Category AA *Violin Deck* Wine Cruise Rate \$6,498 pp French Balcony & Outside Balcony, 235 sq. ft.

#### Category AB *Cello Deck* Wine Cruise Rate \$6,298 pp French Balcony & Outside Balcony, 235 sq. ft.

#### Category BA *Violin Deck* Wine Cruise Rate \$6,098 pp French Balcony & Outside Balcony, 210 sq. ft.

#### Category BB *Cello Deck* French Balcony & Outside Balcony, 210 sq. ft.

Wine Cruise Rate \$5,898 pp

Category CA Violin & Cello Deck French Balcony, 170 sq. ft.

#### Category CA Wine Cruise Rate \$5,298 pp

Category CB Violin Deck French Balcony, 155 sq. ft.

#### Category CB Wine Cruise Rate \$4,998 pp

Fares listed are cruise-only, per person based on double occupancy and do not include port charges of \$210 per person.

### Wine Cruise Rate \$4,498 pp

Category E Piano Deck Fixed Windows, 160 sq. ft.

Wine Cruise Rate \$4,199 pp