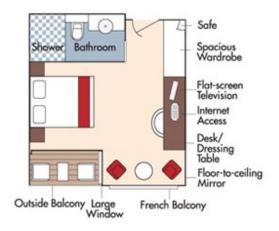

## Aboard AmaKristina • 7 Nights • June 22 to 29, 2023 Lyon • Trevoux • Vienne • Tournon • Avignon • Arles

Note: Stateroom layouts shown below are not to scale.

Wine Cruise Rate \$7,798 pp

Category AA *Violin Deck* Wine Cruise Rate \$6,498 pp French Balcony & Outside Balcony, 235 sq. ft.

#### Category AB *Cello Deck* Wine Cruise Rate \$6,298 pp French Balcony & Outside Balcony, 235 sq. ft.

#### Category BA *Violin Deck* Wine Cruise Rate \$6,098 pp French Balcony & Outside Balcony, 210 sq. ft.

#### Category BB *Cello Deck* French Balcony & Outside Balcony, 210 sq. ft.

Wine Cruise Rate \$5,898 pp

Category CA Violin & Cello Deck French Balcony, 170 sq. ft.

#### Category CA Wine Cruise Rate \$5,298 pp

Category CB Violin Deck French Balcony, 155 sq. ft.

#### Category CB Wine Cruise Rate \$4,998 pp

Fares listed are cruise-only, per person based on double occupancy and do not include port charges of \$210 per person.

### Wine Cruise Rate \$4,498 pp

Category E Piano Deck Fixed Windows, 160 sq. ft.

Wine Cruise Rate \$4,199 pp