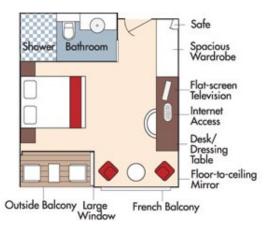

## Aboard AmaKristina • 7 Nights • June 22 to 29, 2023 Lyon • Trevoux • Vienne • Tournon • Avignon • Arles

Note: Stateroom layouts shown below are not to scale.

Wine Cruise Rate \$7,798 pp

Category AA *Violin Deck* Wine Cruise Rate \$6,498 pp French Balcony & Outside Balcony, 235 sq. ft.

#### Category AB *Cello Deck* Wine Cruise Rate \$6,298 pp French Balcony & Outside Balcony, 235 sq. ft.

#### Category BA *Violin Deck* Wine Cruise Rate \$6,098 pp French Balcony & Outside Balcony, 210 sq. ft.

#### Category BB *Cello Deck* French Balcony & Outside Balcony, 210 sq. ft.

Wine Cruise Rate \$5,898 pp

Category CA Violin & Cello Deck French Balcony, 170 sq. ft.

#### Category CA Wine Cruise Rate \$5,298 pp

Category CB Violin Deck French Balcony, 155 sq. ft.

#### Category CB Wine Cruise Rate \$4,998 pp

Fares listed are cruise-only, per person based on double occupancy and do not include port charges of \$210 per person.

### Wine Cruise Rate \$4,498 pp

Category E Piano Deck Fixed Windows, 160 sq. ft.

Wine Cruise Rate \$4,199 pp