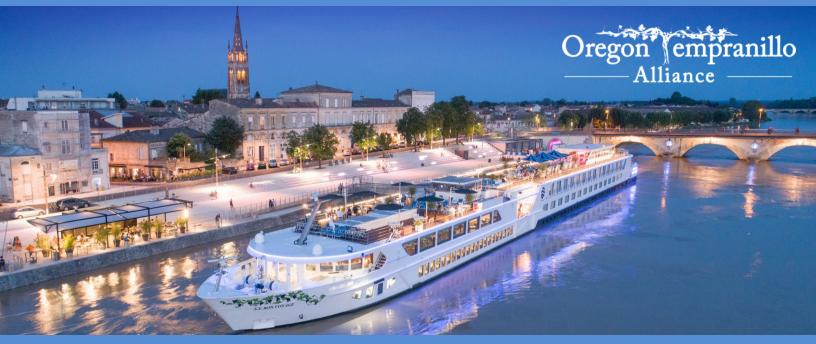

# SAVOR A BORDEAUX WINE CRUISE with the Oregon Tempranillo Alliance

### SS BON VOYAGE , 7 NIGHTS , BORDEAUX , MAY 21-28, 2023

**Uncover the proud legacy and heritage of Southwest France!** Set sail along three stunning rivers, the Garonne, Dordogne and Gironde, on one fascinatingly historical and invigorating journey. Explore the country's breathtaking backdrops, wines and cultural treasures across the region in Bordeaux, Fort Médoc, Cadillac, Blaye, Libourne and more. Wander through archaeological marvels, historic landmarks and magnificent vineyards where you'll be treated to a sampling of quintessentially French experiences. Embark on a scenic drive from Blaye to Bourg along the Route de la Corniche Fleurie and marvel at the sights of Blaye Fortress and Lansac Windmill along the way. Slow things down in Libourne and on your return to Bordeaux with multiple wine tastings, village tours, a farmers' market visit and Bordeaux heritage walking tour. Join us on a showcase of the best Southwest France has to offer!