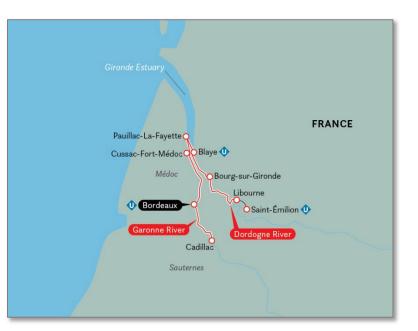

#### Wine Cruise Itinerary

| Day    |           | Port of Call                |
|--------|-----------|-----------------------------|
| May 21 | Sunday    | Bordeaux - <i>embark</i>    |
| May 22 | Monday    | Blaye, Bourg sur Gironde    |
| May 23 | Tuesday   | Cussac Fort Médoc,          |
|        |           | Pauillac la Fayette         |
| May 24 | Wednesday | Cadillac                    |
| May 25 | Thursday  | Libourne (Saint-Émilion)    |
| May 26 | Friday    | Libourne, Bordeaux          |
| May 27 | Saturday  | Bordeaux                    |
| May 28 | Sunday    | Bordeaux - <i>disembark</i> |