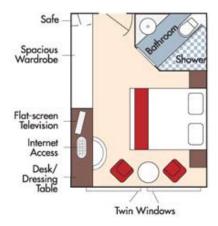

## **Petaluma Gap Winegrowers Alliance**

Aboard AmaSonata • 7 Nights • March 25 to April 1, 2022

Vilshofen • Passau • Linz • Weissenkirchen • Vienna • Bratislava • Budapest

Note: Stateroom layouts shown below are not to scale.