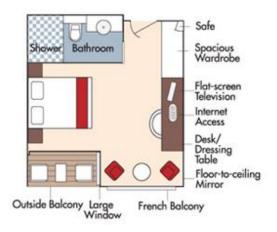

## **Petaluma Gap Winegrowers Alliance**

Aboard AmaSonata • 7 Nights • March 25 to April 1, 2022

Vilshofen • Passau • Linz • Weissenkirchen • Vienna • Bratislava • Budapest

Note: Stateroom layouts shown below are not to scale.

Suite, Violin Deck French Balcony & Outside Balcony, 350 sq. ft. Brochure Fare \$6,598 pp Your rate \$6,348 pp

CAT. AA, Violin Deck French Balcony & Outside Balcony, 235 sq. ft. Brochure Fare \$5,298 pp Your rate \$5,048 pp