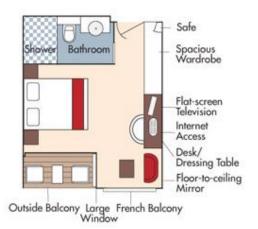

Suite, Violin Deck French Balcony & Outside Balcony, 350 sq. ft. Brochure Fare \$6,598 pp Your rate \$6,348 pp

CAT. AA, Violin Deck French Balcony & Outside Balcony, 235 sq. ft. Brochure Fare \$5,298 pp Your rate \$5,048 pp