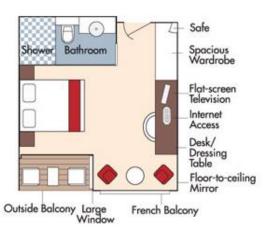

## **Petaluma Gap Winegrowers Alliance**

Aboard AmaSonata • 7 Nights • March 25 to April 1, 2022

Vilshofen • Passau • Linz • Weissenkirchen • Vienna • Bratislava • Budapest

Note: Stateroom layouts shown below are not to scale.

Suite, Violin Deck French Balcony & Outside Balcony, 350 sq. ft. Brochure Fare \$6,598 pp Your rate \$6,348 pp

CAT. AA, Violin Deck French Balcony & Outside Balcony, 235 sq. ft. Brochure Fare \$5,298 pp Your rate \$5,048 pp