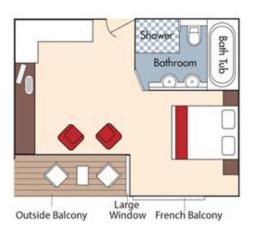

## **Petaluma Gap Winegrowers Alliance**

Aboard AmaSonata • 7 Nights • March 25 to April 1, 2022

Vilshofen • Passau • Linz • Weissenkirchen • Vienna • Bratislava • Budapest

Note: Stateroom layouts shown below are not to scale.

Suite, Violin Deck French Balcony & Outside Balcony, 350 sq. ft. Brochure Fare \$6,598 pp Your rate \$6,348 pp

CAT. AA, Violin Deck French Balcony & Outside Balcony, 235 sq. ft. Brochure Fare \$5,298 pp Your rate \$5,048 pp