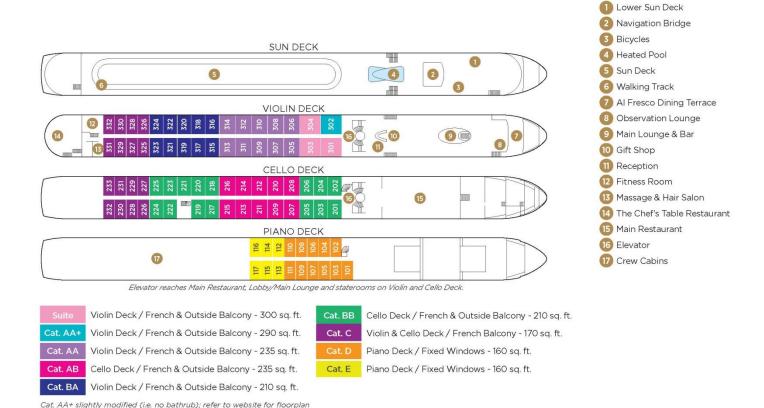

#### **AmaSonata Deck Plan**

Suite, Violin Deck French Balcony & Outside Balcony, 350 sq. ft. Brochure Fare \$6,598 pp Your rate \$6,348 pp

CAT. AA, Violin Deck French Balcony & Outside Balcony, 235 sq. ft. Brochure Fare \$5,298 pp Your rate \$5,048 pp

#### Brochure Fare \$5,098 pp Your rate \$4,848 pp

### Brochure Fare \$4,898 pp Your rate \$4,648 pp

#### Brochure Fare \$4,698 pp Your rate \$4,448 pp

# Category C Brochure Fare \$4,098 pp Your rate \$3,848 pp

#### Brochure Fare \$3,298 pp Your rate \$3,048 pp

Brochure Fare \$2,999 pp Your rate \$2,749 pp