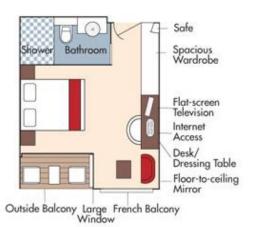

## **Petaluma Gap Winegrowers Alliance**

Aboard AmaSonata • 7 Nights • March 25 to April 1, 2022

Vilshofen • Passau • Linz • Weissenkirchen • Vienna • Bratislava • Budapest

Note: Stateroom layouts shown below are not to scale.

Suite, Violin Deck French Balcony & Outside Balcony, 350 sq. ft. Brochure Fare \$6,598 pp Your rate \$6,348 pp

CAT. AA, Violin Deck French Balcony & Outside Balcony, 235 sq. ft. Brochure Fare \$5,298 pp Your rate \$5,048 pp