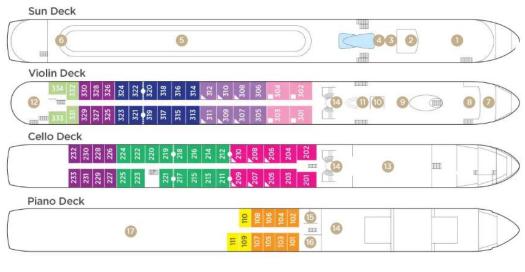

e \$5,948 pp when you book by 4/30/21

Brochure Rate: \$6,198 pp





## Category BA Violin Deck French Balcony & Outside Balcony, 210 sq. ft.

Brochure Rate: \$5,998 pp Your rate \$5,748 pp when you book by 4/30/21







French Balcony & Outside Balcony, 210 sq. ft. Your rate \$5,548 pp



Brochure Rate: \$5,798 pp

when you book by 4/30/21



Category CA Violin & Cello Deck French Balcony, 170 sq. ft.



Brochure Rate: \$5,198 pp

Your rate \$4,948 pp when you book by 4/30/21





Category CB Violin Deck French Balcony, 155 sq. ft.



Brochure Rate: \$4,898 pp Your rate \$4,648 pp when you book by 4/30/21









Brochure Rate: \$4,398 pp

Your rate \$4,148 pp when you book by 4/30/21

Brochure Rate: \$4,099 pp

Your rate \$3,849 pp when you book by 4/30/21



€ ENLARGE DECK PLAN