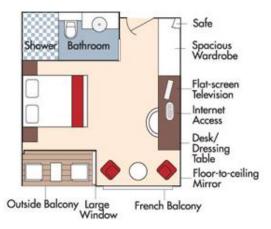

## Category BA Violin Deck French Balcony & Outside Balcony, 210 sq. ft.

Brochure Rate: \$5,998 pp Your rate \$5,748 pp when you book by 4/30/21

French Balcony & Outside Balcony, 210 sq. ft. Your rate \$5,548 pp