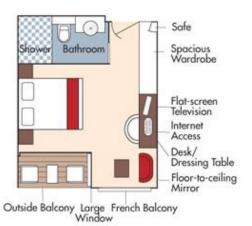

## The Rotary Foundation 2022 Cruise Through Southern France

Aboard AmaKristina • 7 Nights • April 28, 2022

Lyon • Collonges • Vienne • Tournon • Tarascon • Avignon

Note: Stateroom layouts shown below are not to scale.

€ ENLARGE DECK PLAN