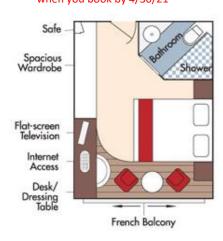

## The Rotary Foundation 2022 Cruise Through Southern France

Aboard AmaKristina • 7 Nights • April 28, 2022

Lyon • Collonges • Vienne • Tournon • Tarascon • Avignon

Note: Stateroom layouts shown below are not to scale.

€ ENLARGE DECK PLAN