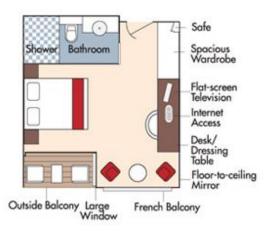

## The Rotary Foundation 2022 Cruise Through Southern France

Aboard AmaKristina • 7 Nights • April 28, 2022

Lyon • Collonges • Vienne • Tournon • Tarascon • Avignon

Note: Stateroom layouts shown below are not to scale.

€ ENLARGE DECK PLAN