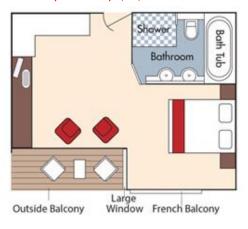

Suite Violin Deck French Balcony & Outside Balcony, 350 sq. ft.

Brochure Rate: \$7,698 pp Your rate \$7,448 pp when you book by 4/30/21

Category AA Violin Deck French Balcony & Outside Balcony, 235 sq. ft. Your rate \$6,148 pp