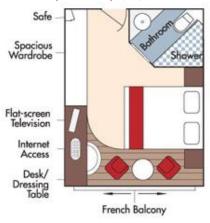

## Category BA Violin Deck French Balcony & Outside Balcony, 210 sq. ft.

Brochure Rate: \$5,998 pp Your rate \$5,748 pp when you book by 4/30/21

French Balcony & Outside Balcony, 210 sq. ft. Your rate \$5,548 pp