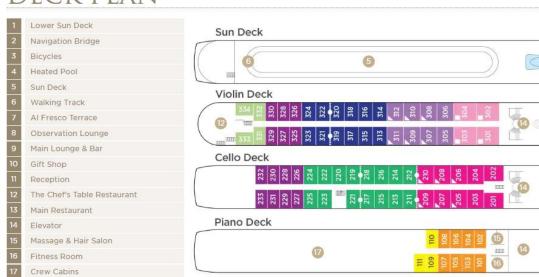

ate \$5,948 pp when you book by 4/30/21

Brochure Rate: \$6,198 pp





## Category BA Violin Deck French Balcony & Outside Balcony, 210 sq. ft.

Brochure Rate: \$5,998 pp Your rate \$5,748 pp when you book by 4/30/21







French Balcony & Outside Balcony, 210 sq. ft. Your rate \$5,548 pp



Brochure Rate: \$5,798 pp

when you book by 4/30/21



Category CA Violin & Cello Deck French Balcony, 170 sq. ft.



Brochure Rate: \$5,198 pp

Your rate \$4,948 pp when you book by 4/30/21





Category CB Violin Deck French Balcony, 155 sq. ft.



Brochure Rate: \$4,898 pp Your rate \$4,648 pp when you book by 4/30/21









Brochure Rate: \$4,398 pp

Your rate \$4,148 pp when you book by 4/30/21

Brochure Rate: \$4,099 pp

Your rate \$3,849 pp when you book by 4/30/21



€ ENLARGE DECK PLAN