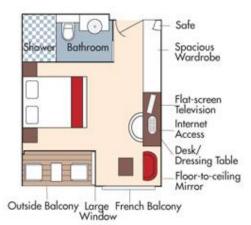

Suite Violin Deck French Balcony & Outside Balcony, 350 sq. ft.

Brochure Rate: \$7,698 pp Your rate \$7,448 pp when you book by 4/30/21

Category AA Violin Deck French Balcony & Outside Balcony, 235 sq. ft. Your rate \$6,148 pp