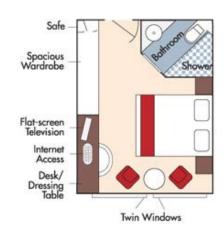

Suite Violin Deck French Balcony & Outside Balcony, 350 sq. ft.

Brochure Rate: \$7,698 pp Your rate \$7,448 pp when you book by 4/30/21

Category AA Violin Deck French Balcony & Outside Balcony, 235 sq. ft. Your rate \$6,148 pp

## Category BA Violin Deck French Balcony & Outside Balcony, 210 sq. ft.

Brochure Rate: \$5,998 pp Your rate \$5,748 pp when you book by 4/30/21

French Balcony & Outside Balcony, 210 sq. ft. Your rate \$5,548 pp

Brochure Rate: \$5,798 pp

when you book by 4/30/21

Category CA Violin & Cello Deck French Balcony, 170 sq. ft.

Brochure Rate: \$5,198 pp

Your rate \$4,948 pp when you book by 4/30/21

Category CB Violin Deck French Balcony, 155 sq. ft.