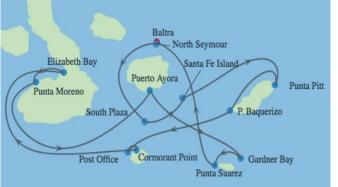

## All-Inclusive Galapagos

Our all-inclusive packages to the Galapagos have everything you need for an incredible adventure.

On board, you'll enjoy menus crafted by a **Michelin-starred chef**, **unlimited beverages**, **Wi-Fi**, room service and more. For your experiences off the ship, you'll have use of snorkeling equipment, wet suits and excursions led by Galapagos National Park certified naturalists. And that's not all. There's more to the list that only gets better.