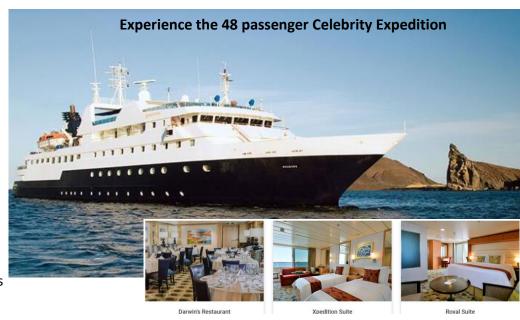

## All-Inclusive Galapagos

Our all-inclusive packages to the Galapagos have everything you need for an incredible adventure.

On board, you'll enjoy menus crafted by a **Michelin-starred chef**, **unlimited beverages**, **Wi-Fi**, room service and more. For your experiences off the ship, you'll have use of snorkeling equipment, wet suits and excursions led by Galapagos National Park certified naturalists. And that's not all. There's more to the list that only gets better.