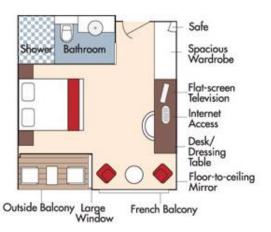

### Brochure Fare <del>\$4,798</del> pp Your rate \$4,298 pp

CAT. BB, Cello Deck French Balcony & Outside Balcony, 210 sq. ft.