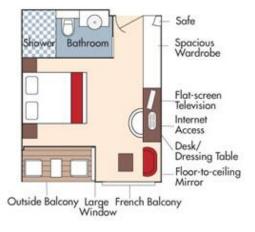

### Brochure Fare <del>\$5,198</del> pp Your rate \$4,698 pp

CAT. AB, Cello Deck French Balcony & Outside Balcony, 235 sq. ft.

#### Brochure Fare \$4,998 pp Your rate \$4,498 pp

CAT. BA, Violin Deck French Balcony & Outside Balcony, 210 sq. ft.

### Brochure Fare <del>\$4,798</del> pp Your rate \$4,298 pp

CAT. BB, Cello Deck French Balcony & Outside Balcony, 210 sq. ft.

#### Brochure Fare \$4,598 pp Your rate \$4,098 pp

Outside Balcony Large French Balcony Window

CAT. C, Violin & Cello Deck French Balcony, 170 sq. ft.

Category CA Brochure Fare <del>\$3,998</del> pp Your rate \$3,498 pp