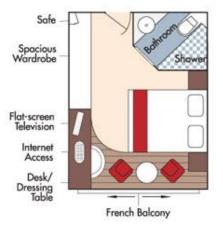

### Brochure Fare <del>\$5,198</del> pp Your rate \$4,698 pp

CAT. AB, Cello Deck French Balcony & Outside Balcony, 235 sq. ft.

### Brochure Fare <del>\$4,798</del> pp Your rate \$4,298 pp

CAT. BB, Cello Deck French Balcony & Outside Balcony, 210 sq. ft.