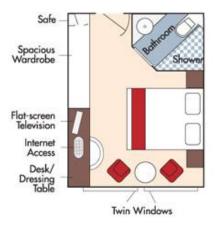

## Aboard the AmaViola • 7 Nights • March 29 to April 5, 2021

Vilshofen • Passau • Linz • Weissenkirchen • Krems • Vienna • Budapest

Note: Stateroom layouts shown below are not to scale.

Suite, Violin Deck French Balcony & Outside Balcony, 350 sq. ft.

Brochure Fare <del>\$6,598</del> pp Your rate \$6,098 pp

CAT. AA, Violin Deck French Balcony & Outside Balcony, 235 sq. ft.

### Brochure Fare <del>\$5,198</del> pp Your rate \$4,698 pp

CAT. AB, Cello Deck French Balcony & Outside Balcony, 235 sq. ft.

#### Brochure Fare \$4,998 pp Your rate \$4,498 pp

CAT. BA, Violin Deck French Balcony & Outside Balcony, 210 sq. ft.

### Brochure Fare <del>\$4,798</del> pp Your rate \$4,298 pp

CAT. BB, Cello Deck French Balcony & Outside Balcony, 210 sq. ft.

#### Brochure Fare \$4,598 pp Your rate \$4,098 pp

Outside Balcony Large French Balcony Window

CAT. C, Violin & Cello Deck French Balcony, 170 sq. ft.

Category CA Brochure Fare <del>\$3,998</del> pp Your rate \$3,498 pp