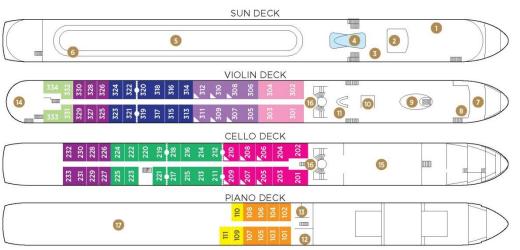

#### **AmaViola Deck Plan**

Elevator on AmaLea and AmaKristina reaches Main Restaurant, Lobby/Main Lounge and staterooms on Violin, Cello and Piano Deck. Elevator on AmaStella and AmaViola reaches Main Restaurant, Lobby/Main Lounge and staterooms on Violin and Cello Deck.

Cat. CA Violin & Cello Deck / French Balcony - 170 sq. ft. Cat. CB Violin Deck / French Balcony - 155 sq. ft. Piano Deck / Fixed Windows - 160 sq. ft. Cat. E Piano Deck / Fixed Windows - 160 sq. ft.

..... Staterooms can become adjoining by request.