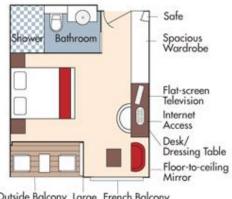

## Aboard the AmaViola • 7 Nights • March 29 to April 5, 2021

Vilshofen • Passau • Linz • Weissenkirchen • Krems • Vienna • Budapest

Note: Stateroom layouts shown below are not to scale.

Suite, Violin Deck French Balcony & Outside Balcony, 350 sq. ft.

Brochure Fare <del>\$6,598</del> pp Your rate \$6,098 pp

CAT. AA, Violin Deck French Balcony & Outside Balcony, 235 sq. ft.