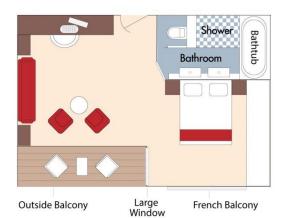

#### Brochure Fare \$4,998 pp Your rate \$4,498 pp

CAT. BA, Violin Deck French Balcony & Outside Balcony, 210 sq. ft.

#### Brochure Fare \$4,598 pp Your rate \$4,098 pp

Outside Balcony Large French Balcony Window

CAT. C, Violin & Cello Deck French Balcony, 170 sq. ft.

Category CA Brochure Fare <del>\$3,998</del> pp Your rate \$3,498 pp