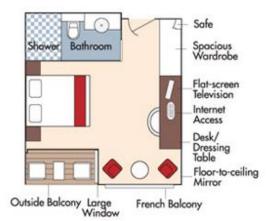

## Aboard the AmaViola • 7 Nights • March 29 to April 5, 2021

Vilshofen • Passau • Linz • Weissenkirchen • Krems • Vienna • Budapest

Note: Stateroom layouts shown below are not to scale.

Suite, Violin Deck French Balcony & Outside Balcony, 350 sq. ft.

Brochure Fare <del>\$6,598</del> pp Your rate \$6,098 pp

CAT. AA, Violin Deck French Balcony & Outside Balcony, 235 sq. ft.

### Brochure Fare <del>\$5,198</del> pp Your rate \$4,698 pp

CAT. AB, Cello Deck French Balcony & Outside Balcony, 235 sq. ft.

#### Brochure Fare \$4,998 pp Your rate \$4,498 pp

CAT. BA, Violin Deck French Balcony & Outside Balcony, 210 sq. ft.

### Brochure Fare <del>\$4,798</del> pp Your rate \$4,298 pp

CAT. BB, Cello Deck French Balcony & Outside Balcony, 210 sq. ft.

#### Brochure Fare \$4,598 pp Your rate \$4,098 pp

Outside Balcony Large French Balcony Window

CAT. C, Violin & Cello Deck French Balcony, 170 sq. ft.

Category CA Brochure Fare <del>\$3,998</del> pp Your rate \$3,498 pp