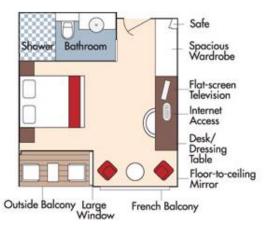

# **Abacela Vineyards & Winery**

Aboard the AmaCerto • 7 Nights • November 1 to 8, 2020

Budapest • Mohács • Vukovar • Ilok • Novi Sad • Belgrade

• Iron Gates • Vidin • Rousse • Veliko Tarnovo • Giurgiu

Note: Stateroom layouts shown below are not to scale.

### Brochure Fare \$5,398 pp Your rate \$4,898 pp

## Brochure Fare \$5,198 pp Your rate \$4,698 pp

### Brochure Fare \$4,998 pp Your rate \$4,498 pp

Category C
Brochure Fare \$4,498 pp
Your rate \$3,998 pp