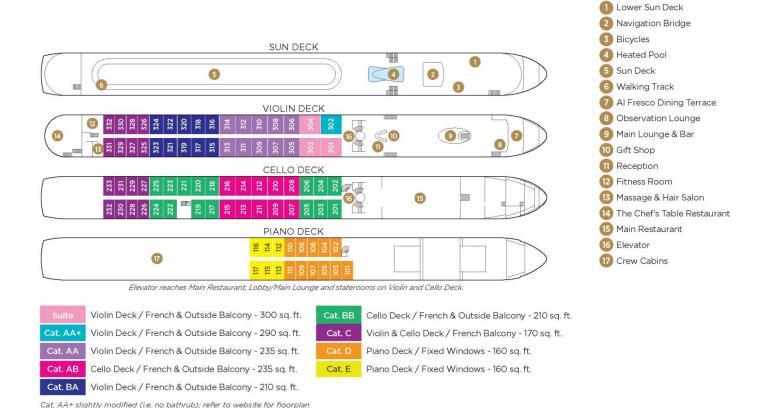

vember 1 to 8, 2020

Budapest • Mohács • Vukovar • Ilok • Novi Sad • Belgrade

• Iron Gates • Vidin • Rousse • Veliko Tarnovo • Giurgiu

Note: Stateroom layouts shown below are not to scale.



Suite, Violin Deck French Balcony & Outside Balcony, 350 sq. ft. Brochure Fare \$6,898 pp Your rate \$6,398 pp







CAT. AA, Violin Deck French Balcony & Outside Balcony, 235 sq. ft. Brochure Fare \$5,598 pp Your rate \$5,098 pp









### Brochure Fare \$5,398 pp Your rate \$4,898 pp







## Brochure Fare \$5,198 pp Your rate \$4,698 pp







### Brochure Fare \$4,998 pp Your rate \$4,498 pp







Category C
Brochure Fare \$4,498 pp
Your rate \$3,998 pp









#### Brochure Fare \$3,798 pp Your rate \$3,298 pp



Brochure Fare \$3,499 pp Your rate \$2,999 pp

#### **AmaCerto Deck Plan**