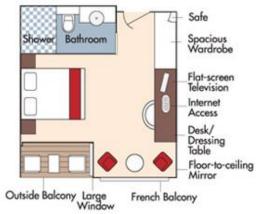

# **Abacela Vineyards & Winery**

Aboard the AmaCerto • 7 Nights • November 1 to 8, 2020

Budapest • Mohács • Vukovar • Ilok • Novi Sad • Belgrade

• Iron Gates • Vidin • Rousse • Veliko Tarnovo • Giurgiu

Note: Stateroom layouts shown below are not to scale.

Suite, Violin Deck French Balcony & Outside Balcony, 350 sq. ft. Brochure Fare \$6,898 pp Your rate \$6,398 pp

CAT. AA, Violin Deck French Balcony & Outside Balcony, 235 sq. ft. Brochure Fare \$5,598 pp Your rate \$5,098 pp