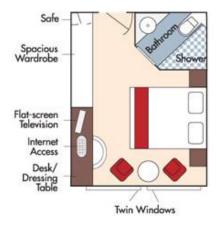

Suite, Violin Deck French Balcony & Outside Balcony, 350 sq. ft. Brochure Fare \$6,898 pp Your rate \$6,398 pp

CAT. AA, Violin Deck French Balcony & Outside Balcony, 235 sq. ft. Brochure Fare \$5,598 pp Your rate \$5,098 pp

### Brochure Fare \$5,398 pp Your rate \$4,898 pp

## Brochure Fare \$5,198 pp Your rate \$4,698 pp

### Brochure Fare \$4,998 pp Your rate \$4,498 pp

Category C
Brochure Fare \$4,498 pp
Your rate \$3,998 pp

#### Brochure Fare \$3,798 pp Your rate \$3,298 pp

Brochure Fare \$3,499 pp Your rate \$2,999 pp