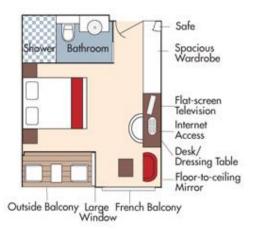

# **Abacela Vineyards & Winery**

Aboard the AmaCerto • 7 Nights • November 1 to 8, 2020

Budapest • Mohács • Vukovar • Ilok • Novi Sad • Belgrade

• Iron Gates • Vidin • Rousse • Veliko Tarnovo • Giurgiu

Note: Stateroom layouts shown below are not to scale.

Suite, Violin Deck French Balcony & Outside Balcony, 350 sq. ft. Brochure Fare \$6,898 pp Your rate \$6,398 pp

CAT. AA, Violin Deck French Balcony & Outside Balcony, 235 sq. ft. Brochure Fare \$5,598 pp Your rate \$5,098 pp