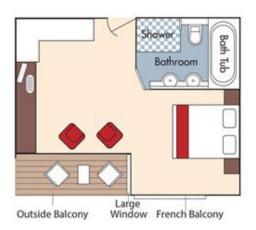

# **Abacela Vineyards & Winery**

Aboard the AmaCerto • 7 Nights • November 1 to 8, 2020

Budapest • Mohács • Vukovar • Ilok • Novi Sad • Belgrade

• Iron Gates • Vidin • Rousse • Veliko Tarnovo • Giurgiu

Note: Stateroom layouts shown below are not to scale.

Suite, Violin Deck French Balcony & Outside Balcony, 350 sq. ft. Brochure Fare \$6,898 pp Your rate \$6,398 pp

CAT. AA, Violin Deck French Balcony & Outside Balcony, 235 sq. ft. Brochure Fare \$5,598 pp Your rate \$5,098 pp