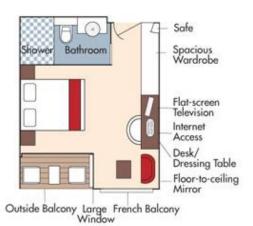

# **Abacela Vineyards & Winery**

Aboard the AmaCerto • 7 Nights • November 1 to 8, 2020

Budapest • Mohács • Vukovar • Ilok • Novi Sad • Belgrade

• Iron Gates • Vidin • Rousse • Veliko Tarnovo • Giurgiu

Note: Stateroom layouts shown below are not to scale.

Suite, Violin Deck French Balcony & Outside Balcony, 350 sq. ft. Brochure Fare \$6,898 pp Your rate \$6,398 pp

CAT. AA, Violin Deck French Balcony & Outside Balcony, 235 sq. ft. Brochure Fare \$5,598 pp Your rate \$5,098 pp