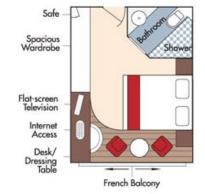

## Brochure Fare: \$4,698 pp Your Rate: \$3,948 pp

CAT. C, Violin & Cello Deck French Balcony, 170 sq. ft.

Brochure Fare: \$4,498 pp Your Rate: \$3,748 pp

CAT. E, Piano Deck Fixed Windows, 170 sq. ft.

Safe Spacious Wardrobe Flat-screen Television Internet Access Desk/ Dressing Table