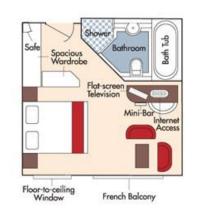

## Brochure Fare: \$4,698 pp Your Rate: \$3,948 pp

CAT. C, Violin & Cello Deck French Balcony, 170 sq. ft.

Brochure Fare: \$4,498 pp Your Rate: \$3,748 pp

CAT. E, Piano Deck Fixed Windows, 170 sq. ft.

Safe Spacious Wardrobe Flat-screen Television Internet Access Desk/ Dressing Table