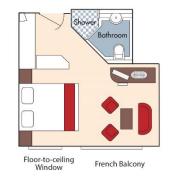

## Brochure Fare: \$4,698 pp Your Rate: \$3,948 pp

CAT. C, Violin & Cello Deck French Balcony, 170 sq. ft.

Brochure Fare: \$4,498 pp Your Rate: \$3,748 pp

CAT. E, Piano Deck Fixed Windows, 170 sq. ft.

Safe Spacious Wardrobe Flat-screen Television Internet Access Desk/ Dressing Table