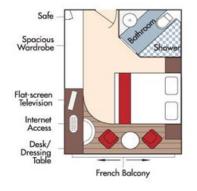

## Brochure Fare: \$4,698 pp Your Rate: \$3,948 pp

CAT. C, Violin & Cello Deck French Balcony, 170 sq. ft.

Brochure Fare: \$4,498 pp Your Rate: \$3,748 pp

CAT. E, Piano Deck Fixed Windows, 170 sq. ft.

Safe Spacious Wardrobe Flat-screen Television Internet Access Desk/ Dressing Table