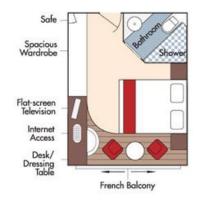

## Brochure Fare: \$4,698 pp Your Rate: \$3,948 pp

CAT. C, Violin & Cello Deck French Balcony, 170 sq. ft.

Brochure Fare: \$4,498 pp Your Rate: \$3,748 pp

CAT. E, Piano Deck Fixed Windows, 170 sq. ft.

Safe Spacious Wardrobe Flat-screen Television Internet Access Desk/ Dressing Table