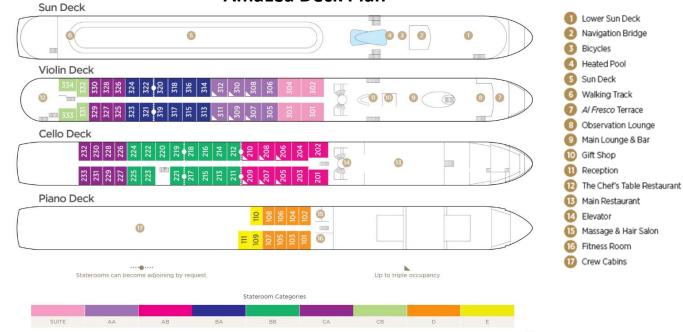

eroom layouts shown below are not to scale.

Brochure Rate: \$6498 Rotaplast Rate \$5,998





CAT. AA, Violin Deck French Balcony & Outside Balcony, 235 sq. ft.



Brochure Rate: \$5,198 Rotaplast Rate \$4,698





Brochure Rate: \$4,998 Rotaplast Rate \$4,498





CAT. BA, Violin Deck French Balcony & Outside Balcony, 210 sq. ft.









CAT. BB, Cello Deck French Balcony & Outside Balcony, 210 sq. ft.

Brochure Rate: \$4,598 Rotaplast Rate \$4,098









Category CA Brochure Rate: \$4098

Rotaplast Rate \$3,598

Category CB Brochure Rate: \$3798

Rotaplast Rate \$3,298



CAT. D, Piano Deck Fixed Windows, 160 sq. ft.

CAT. E, Piano Deck Fixed Windows, 160 sq. ft.

Brochure Rate: \$3,498 Rotaplast Rate \$2,998

Brochure Rate: \$3,199 Rotaplast Rate \$2,699



## **AmaLea Deck Plan**