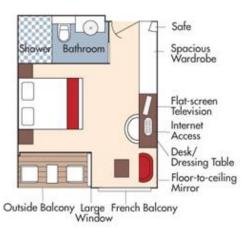

Note: Stateroom layouts shown below are not to scale.

Brochure Rate: \$6498 Rotaplast Rate \$5,998

CAT. AA, Violin Deck French Balcony & Outside Balcony, 235 sq. ft.

Brochure Rate: \$5,198 Rotaplast Rate \$4,698