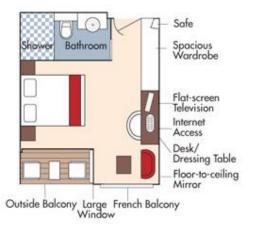

## Romantic Danube 2019 with Rotaplast International

to save \$1000 per cabin!

Vilshofen, Germany to Budapest, Hungary November 1 - 8, 2019 – aboard AmaWaterways' AmaLea



Suite, Violin Deck French Balcony & Outside Balcony, 350 sq. ft.

Note: Stateroom layouts shown below are not to scale.

Brochure Rate: \$6498 Rotaplast Rate \$5,998





CAT. AA, Violin Deck French Balcony & Outside Balcony, 235 sq. ft.



Brochure Rate: \$5,198 Rotaplast Rate \$4,698





Brochure Rate: \$4,998 Rotaplast Rate \$4,498





CAT. BA, Violin Deck French Balcony & Outside Balcony, 210 sq. ft.









CAT. BB, Cello Deck French Balcony & Outside Balcony, 210 sq. ft.

Brochure Rate: \$4,598 Rotaplast Rate \$4,098









Category CA Brochure Rate: \$4098

Rotaplast Rate \$3,598

Category CB Brochure Rate: \$3798

Rotaplast Rate \$3,298



CAT. D, Piano Deck Fixed Windows, 160 sq. ft.

CAT. E, Piano Deck Fixed Windows, 160 sq. ft.

Brochure Rate: \$3,498 Rotaplast Rate \$2,998

Brochure Rate: \$3,199 Rotaplast Rate \$2,699



## **AmaLea Deck Plan**