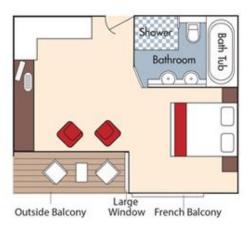

Brochure Rate: \$4,998 Rotaplast Rate \$4,498

CAT. BA, Violin Deck French Balcony & Outside Balcony, 210 sq. ft.

CAT. BB, Cello Deck French Balcony & Outside Balcony, 210 sq. ft.

Brochure Rate: \$4,598 Rotaplast Rate \$4,098