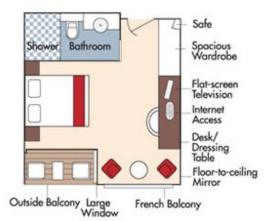

Note: Stateroom layouts shown below are not to scale.

Brochure Rate: \$6498 Rotaplast Rate \$5,998

CAT. AA, Violin Deck French Balcony & Outside Balcony, 235 sq. ft.

Brochure Rate: \$5,198 Rotaplast Rate \$4,698