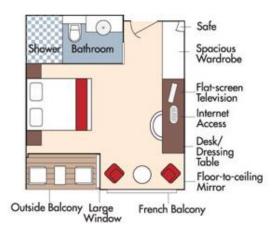

Note: Stateroom layouts shown below are not to scale.

Brochure Rate: \$6498 Rotaplast Rate \$5,998

CAT. AA, Violin Deck French Balcony & Outside Balcony, 235 sq. ft.

Brochure Rate: \$5,198 Rotaplast Rate \$4,698